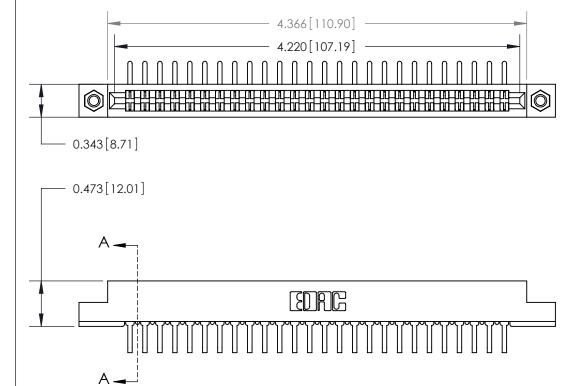

**Mounting Option** 

M3-0.5 Metric Threaded Inserts

## **Contact Detail**

90 Degree Bend (Code 522 and 540 Contacts)

.156 [3.96] Contact Spacing x .200 [5.08] Row Spacing

**SECTION A-A** 

.095 [2.41] Point of Contact (Measured from bottom of Card Slot)

**See Accompanying Page for:** 

**Contact Bend Details** 

807/857 Series High Temp Card Edge Connector Part Number: 857-052-558-207

|                    | EDAC INC          |
|--------------------|-------------------|
|                    | TORONTO, ONTARIO  |
|                    | CANADA            |
| YOUR CONNECTION TO | QUALITY & SERVICE |

807 Assembly