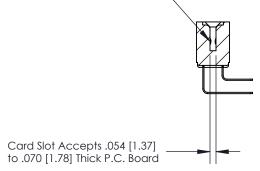

## **Contact Detail**

90 Degree Bend (Code 522 and 540 Contacts)

.156 [3.96] Contact Spacing x .200 [5.08] Row Spacing

**SECTION A-A** 

.095 [2.41] Point of Contact (Measured from bottom of Card Slot)

**See Accompanying Page for:** 