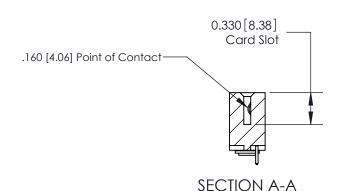

## **Contact Detail**

521-P.C. Tail .025 Sq.(0.64 Sq.) - Tail LG=.150(3.81) .156 [3.96] Contact Spacing x .200 [5.08] Row Spacing

**See Accompanying Pages for:** 

**Contact Bend Details** 

THIS IS A C.A.D. GENERATED DRAWING DO NOT MAKE MANUAL REVISIONS TO MASTER.