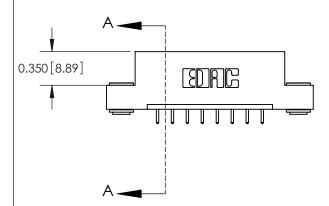

**Mounting Option** 

03-.116 (2.95) I.D. Floating Eyelets

## **Contact Detail**

521-P.C. Tail .025 Sq.(0.64 Sq.) - Tail LG=.150(3.81) .156 [3.96] Contact Spacing x .200 [5.08] Row Spacing

**See Accompanying Pages for:** 

**Contact Bend Details** 

THIS IS A C.A.D. GENERATED DRAWING DO NOT MAKE MANUAL REVISIONS TO MASTER.