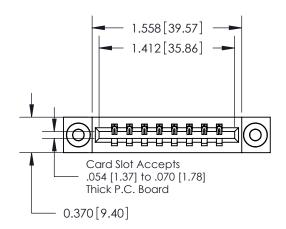

**Mounting Option** 

03-.116 (2.95) I.D. Floating Eyelets

## **Contact Detail**

521-P.C. Tail .025 Sq.(0.64 Sq.) - Tail LG=.150(3.81) .156 [3.96] Contact Spacing x .200 [5.08] Row Spacing

**See Accompanying Pages for:** 

**Contact Bend Details** 

THIS IS A C.A.D. GENERATED DRAWING DO NOT MAKE MANUAL REVISIONS TO MASTER.