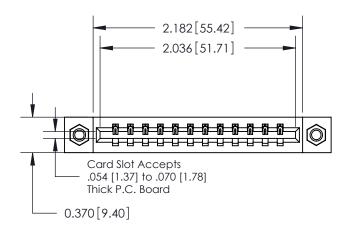

## **Contact Detail**

524-P.C. Tail .018 Sq.(0.46 Sq.) - Tail LG=.175(4.45) .156 [3.96] Contact Spacing x .200 [5.08] Row Spacing

THIS IS A C.A.D. GENERATED DRAWING DO NOT MAKE MANUAL REVISIONS TO MASTER.