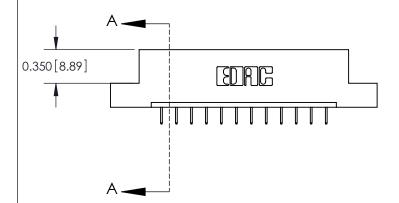

ISSUE NUMBER ORIGINAL

**See Accompanying Pages for:** 

**Contact Bend Details** 

837/887 Series High Temp Card Edge Connector Part Number: 887-012-524-107

**EDAC INC** TORONTO, ONTARIO CANADA

THESE DRAWINGS AND SPECIFICATIONS ARE THE PROPERTY OF EDAC INC., AND SHALL NOT BE REPRODUCED, OR COPIED OR USED AS THE BASIS FOR THE MANUFACTURE OR SALE OF APPARATUS WITHOUT WRITTEN PERMISSION.