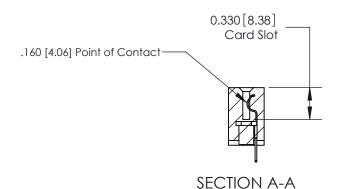

ISSUE NUMBER ORIGINAL

**See Accompanying Pages for:** 

**Contact Bend Details** 

837/887 Series High Temp Card Edge Connector Part Number: 887-012-524-107

**EDAC INC** TORONTO, ONTARIO CANADA

THESE DRAWINGS AND SPECIFICATIONS ARE THE PROPERTY OF EDAC INC., AND SHALL NOT BE REPRODUCED, OR COPIED OR USED AS THE BASIS FOR THE MANUFACTURE OR SALE OF APPARATUS WITHOUT WRITTEN PERMISSION.