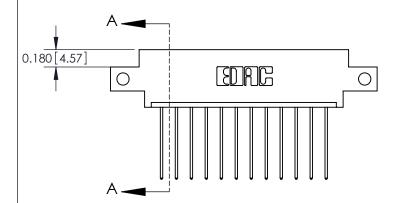

**Mounting Option** 

12-.128 (3.25) Dia. Side Mounting Holes

## **Contact Detail**

541-Wire Wrap .025 Sq.(0.64 Sq.) - Tail LG=.750(19.05) .156 [3.96] Contact Spacing x .200 [5.08] Row Spacing





**See Accompanying Pages for: Contact Bend Details** 

THIS IS A C.A.D. GENERATED DRAWING DO NOT MAKE MANUAL REVISIONS TO MASTER.



ISSUE NUMBER

ORIGINAL



837/887 Series High Temp Card Edge Connector Part Number: 887-012-541-612



**EDAC INC** TORONTO, ONTARIO CANADA

THESE DRAWINGS AND SPECIFICATIONS ARE THE PROPERTY OF EDAC INC.,AND SHALL NOT BE REPRODUCED, OR COPIED OR USED AS THE BASIS FOR THE MANUFACTURE OR SALE OF APPARATUS WITHOUT WRITTEN PERMISSION.

| ACAD REFERENCE NO. | 837 ENG MASTER   |  |  |
|--------------------|------------------|--|--|
| DRAWN: J.LEE       | DATE: OCT. 06/09 |  |  |
| CHECKED:           | DATE:            |  |  |
| SCALE: NTS         | SHEET 1 OF 2     |  |  |
| DRAWING NUMBER     | ISSUE            |  |  |
| 837 Assembly       | 1                |