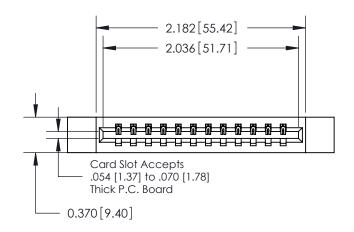

## **Contact Detail**

541-Wire Wrap .025 Sq.(0.64 Sq.) - Tail LG=.750(19.05) .156 [3.96] Contact Spacing x .200 [5.08] Row Spacing

**See Accompanying Pages for: Contact Bend Details** 

THIS IS A C.A.D. GENERATED DRAWING DO NOT MAKE MANUAL REVISIONS TO MASTER.