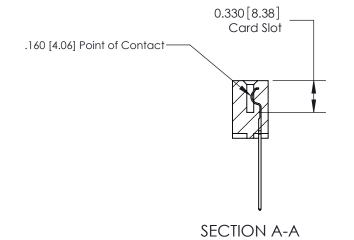

ISSUE NUMBER

ORIGINAL

1

|                     | 837/887 Series High Temp Card Edge Connector |                                                                                                                                                              | ACAD REFERENCE | NO. 837 EN       | 837 ENG MASTER |  |
|---------------------|----------------------------------------------|--------------------------------------------------------------------------------------------------------------------------------------------------------------|----------------|------------------|----------------|--|
| Contact Bend Detail |                                              | DRAWN: J.LEE                                                                                                                                                 | DATE: OC       | DATE: OCT. 06/09 |                |  |
|                     |                                              |                                                                                                                                                              | CHECKED: DATE: |                  |                |  |
|                     | EDAC INC                                     | TORONTO, ONTARIO CANADA  ARE THE PROPERTY OF EDAC INC., AND SHALL NOT BE REPRODUCED, OR COPIED OR USED AS THE BASIS FOR THE MANUFACTURE OR SALE OF APPARATUS | SCALE: NTS     | SHEET            | 2 <b>OF</b> 2  |  |
|                     | TORONTO, ONTARIO                             |                                                                                                                                                              | DRAWING NUMBER |                  | ISSUE          |  |
| ,                   | YOUR CONNECTION TO QUALITY & SERVICE         |                                                                                                                                                              | 837 Assembly   |                  | 1              |  |