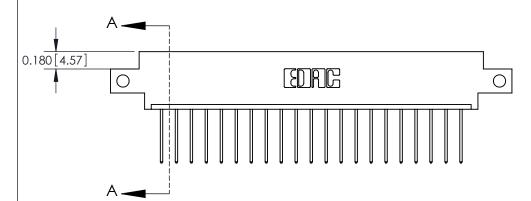

**Mounting Option** 

12-.128 (3.25) Dia. Side Mounting Holes

## **Contact Detail**

540-Wire Wrap .025 Sq.(0.64 Sq.) - Tail LG=.560(14.22)

.156 [3.96] Contact Spacing x .200 [5.08] Row Spacing





THIS IS A C.A.D. GENERATED DRAWING DO NOT MAKE MANUAL REVISIONS TO MASTER.



ISSUE NUMBER

ORIGINAL



**See Accompanying Pages for:** 

**Contact Bend Details** 

837/887 Series High Temp Card Edge Connector Part Number: 887-021-540-612



**EDAC INC** TORONTO, ONTARIO CANADA

THESE DRAWINGS AND SPECIFICATIONS ARE THE PROPERTY OF EDAC INC.,AND SHALL NOT BE REPRODUCED, OR COPIED OR USED AS THE BASIS FOR THE MANUFACTURE OR SALE OF APPARATUS WITHOUT WRITTEN PERMISSION.

| ACAD REFERENCE NO. | 837 ENG MASTER   |  |  |
|--------------------|------------------|--|--|
| DRAWN: J.LEE       | DATE: OCT. 06/09 |  |  |
| CHECKED:           | DATE:            |  |  |
| SCALE: NTS         | SHEET 1 OF 2     |  |  |
| DRAWING NUMBER     | ISSUE            |  |  |
| 837 Assembly       | 1