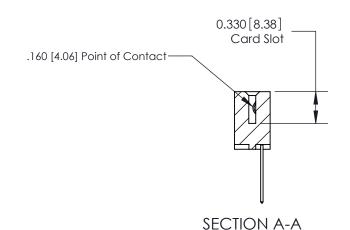

ISSUE NUMBER

ORIGINAL

1

|                     | 837/887 Series High Temp Card Edge Connector |                                                                                                                                                              | ACAD REFERENCE | NO. 837 EN       | 837 ENG MASTER |  |
|---------------------|----------------------------------------------|--------------------------------------------------------------------------------------------------------------------------------------------------------------|----------------|------------------|----------------|--|
| Contact Bend Detail |                                              | DRAWN: J.LEE                                                                                                                                                 | DATE: OC       | DATE: OCT. 06/09 |                |  |
|                     | Confact Bend Defail                          |                                                                                                                                                              | CHECKED:       | DATE:            |                |  |
|                     | EDAC INC THE                                 | TORONTO, ONTARIO CANADA  ARE THE PROPERTY OF EDAC INC., AND SHALL NOT BE REPRODUCED, OR COPIED OR USED AS THE BASIS FOR THE MANUFACTURE OR SALE OF APPARATUS | SCALE: NTS     | SHEET            | 2 <b>OF</b> 2  |  |
|                     | TORONTO, ONTARIO                             |                                                                                                                                                              | DRAWING NUMBER |                  | ISSUE          |  |
|                     | YOUR CONNECTION TO QUALITY & SERVICE         |                                                                                                                                                              | 837 Assembly   |                  | 1              |  |