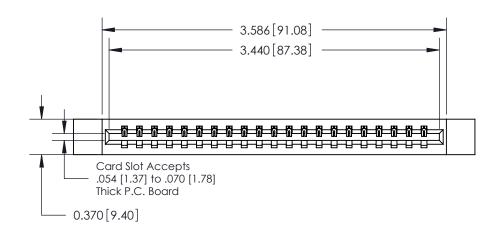

## **Contact Detail**

540-Wire Wrap .025 Sq.(0.64 Sq.) - Tail LG=.560(14.22)

.156 [3.96] Contact Spacing x .200 [5.08] Row Spacing

THIS IS A C.A.D. GENERATED DRAWING DO NOT MAKE MANUAL REVISIONS TO MASTER.