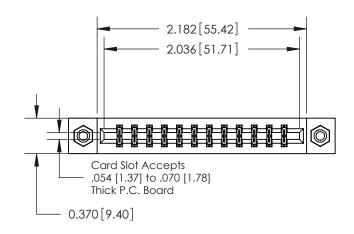

**Mounting Option** 

08-#4-40 Unified Threaded Inserts

## **Contact Detail**

541-Wire Wrap .025 Sq.(0.64 Sq.) - Tail LG=.750(19.05) .156 [3.96] Contact Spacing x .200 [5.08] Row Spacing

**See Accompanying Pages for:** 

**Contact Bend Details** 

THIS IS A C.A.D. GENERATED DRAWING DO NOT MAKE MANUAL REVISIONS TO MASTER.

ISSUE NUMBER

ORIGINAL

|                              | 0.330[8.38]<br>Card Slot |
|------------------------------|--------------------------|
| .160 [4.06] Point of Contact |                          |
|                              |                          |
|                              |                          |
|                              |                          |
|                              | SECTION A-A              |

837/887 Series High Temp Card Edge Connector Part Number: 887-024-541-808

**EDAC INC** TORONTO, ONTARIO CANADA

THESE DRAWINGS AND SPECIFICATIONS ARE THE PROPERTY OF EDAC INC.,AND SHALL NOT BE REPRODUCED, OR COPIED OR USED AS THE BASIS FOR THE MANUFACTURE OR SALE OF APPARATUS WITHOUT WRITTEN PERMISSION.