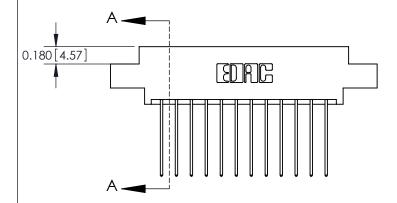

## **Contact Detail**

541-Wire Wrap .025 Sq.(0.64 Sq.) - Tail LG=.750(19.05) .156 [3.96] Contact Spacing x .200 [5.08] Row Spacing

**See Accompanying Pages for:** 

**Contact Bend Details** 

THIS IS A C.A.D. GENERATED DRAWING DO NOT MAKE MANUAL REVISIONS TO MASTER.

837/887 Series High Temp Card Edge Connector Part Number: 887-024-541-808

**EDAC INC** TORONTO, ONTARIO CANADA

THESE DRAWINGS AND SPECIFICATIONS ARE THE PROPERTY OF EDAC INC.,AND SHALL NOT BE REPRODUCED, OR COPIED OR USED AS THE BASIS FOR THE MANUFACTURE OR SALE OF APPARATUS WITHOUT WRITTEN PERMISSION.