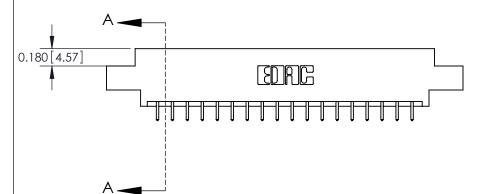

ISSUE NUMBER ORIGINAL

|                               | 0.330 [8.38]<br>Card Slot |
|-------------------------------|---------------------------|
| .160 [4.06] Point of Contact— |                           |
|                               |                           |
|                               |                           |
|                               | SECTION A-A               |

**See Accompanying Pages for:** 

**Contact Bend Details** 

837/887 Series High Temp Card Edge Connector Part Number: 887-036-521-807

|                    | EDAC INC          |
|--------------------|-------------------|
|                    | TORONTO, ONTARIO  |
|                    | CANADA            |
| YOUR CONNECTION TO | QUALITY & SERVICE |