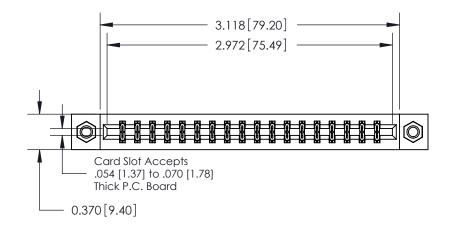

## **Contact Detail**

521-P.C. Tail .025 Sq.(0.64 Sq.) - Tail LG=.150(3.81) .156 [3.96] Contact Spacing x .200 [5.08] Row Spacing

THIS IS A C.A.D. GENERATED DRAWING DO NOT MAKE MANUAL REVISIONS TO MASTER.

ISSUE NUMBER ORIGINAL

|                               | 0.330 [8.38]<br>Card Slot |
|-------------------------------|---------------------------|
| .160 [4.06] Point of Contact— |                           |
|                               |                           |
|                               |                           |
|                               | SECTION A-A               |

**See Accompanying Pages for:** 

**Contact Bend Details** 

837/887 Series High Temp Card Edge Connector Part Number: 887-036-521-807

|                    | EDAC INC          |
|--------------------|-------------------|
|                    | TORONTO, ONTARIO  |
|                    | CANADA            |
| YOUR CONNECTION TO | QUALITY & SERVICE |