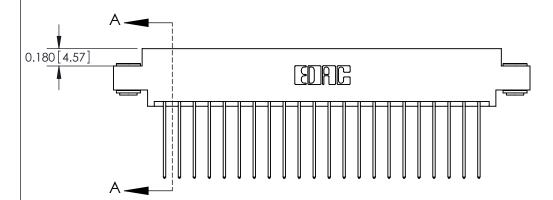

## **Contact Detail**

541-Wire Wrap .025 Sq.(0.64 Sq.) - Tail LG=.750(19.05) .156 [3.96] Contact Spacing x .200 [5.08] Row Spacing

THIS IS A C.A.D. GENERATED DRAWING DO NOT MAKE MANUAL REVISIONS TO MASTER.