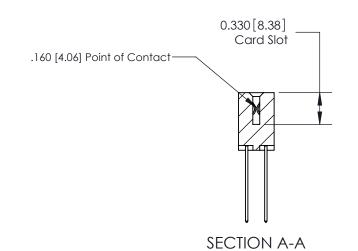

ISSUE NUMBER

ORIGINAL

1

|                     | 837/887 Series High Temp Card Edge Connector                                                                                                                                                                |                                  | ACAD REFERENCE | NO. 837 EN       | 837 ENG MASTER |  |
|---------------------|-------------------------------------------------------------------------------------------------------------------------------------------------------------------------------------------------------------|----------------------------------|----------------|------------------|----------------|--|
| Contact Bend Detail |                                                                                                                                                                                                             | DRAWN: J.LEE                     | DATE: OC       | DATE: OCT. 06/09 |                |  |
|                     | Confact Bend Defail                                                                                                                                                                                         |                                  | CHECKED:       | DATE:            | DATE:          |  |
| EDAC INC            | THESE DRAWINGS AND SPECIFICATIONS                                                                                                                                                                           | SCALE: NTS                       | SHEET          | 2 <b>OF</b> 2    |                |  |
|                     | TORONTO, ONTARIO CANADA YOUR CONNECTION TO QUALITY & SERVICE  TORONTO, ONTARIO SHALL NOT BE REPRODUCED, OR COPIED OR USED AS THE BASIS FOR THE MANUFACTURE OR SALE OF APPARATUS WITHOUT WRITTEN PERMISSION. | DRAWING NUMBER                   |                | ISSUE            |                |  |
|                     |                                                                                                                                                                                                             | MANUFACTURE OR SALE OF APPARATUS | 837 Assembly   |                  | 1              |  |