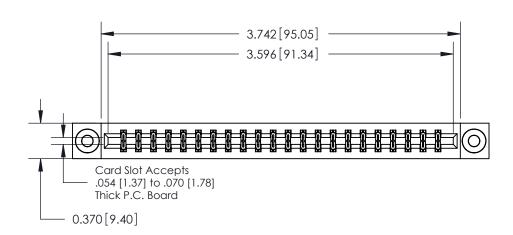

**Mounting Option** 

03-.116 (2.95) I.D. Floating Eyelets

## **Contact Detail**

541-Wire Wrap .025 Sq.(0.64 Sq.) - Tail LG=.750(19.05) .156 [3.96] Contact Spacing x .200 [5.08] Row Spacing

THIS IS A C.A.D. GENERATED DRAWING DO NOT MAKE MANUAL REVISIONS TO MASTER.