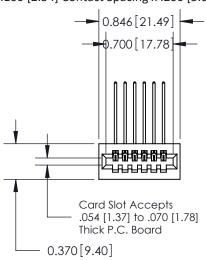

## **Contact Detail**

559-90 Degree Bend (Code 541 Contacts)

.100 [2.54] Contact Spacing x .200 [5.08] Row Spacing

**See Accompanying Pages for:** 

- **Contact Bend Details**
- **Mounting Options**

.240 [6.10] Point of Contact-