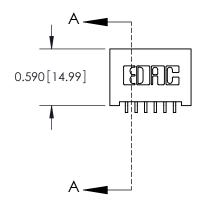

YOUR CONNECTION TO QUALITY & SERVICE

842 ENG MASTER J.LEE DATE: OCT. 06/09 SHEET 1 OF 3 NTS

842 Assembly

SECTION A-A

THIS IS A C.A.D. GENERATED DRAWING DO NOT MAKE MANUAL REVISIONS TO MASTER

ORIGINAL (1)

| 842/892 Series High Temp Card Edge Connector<br>Contact Bend Detail |                                                                                                 | ACAD REFERENCE NO. 842 ENG MASTER |             |                  |        |
|---------------------------------------------------------------------|-------------------------------------------------------------------------------------------------|-----------------------------------|-------------|------------------|--------|
|                                                                     |                                                                                                 | DRAWN:                            | J.LEE       | DATE: OCT. 06/09 |        |
|                                                                     |                                                                                                 | CHECKED:                          |             | DATE:            |        |
| EDAC INC                                                            | THESE DRAWINGS AND SPECIFICATIONS ARE THE PROPERTY OF EDAC INCAND                               | SCALE:                            | NTS         | SHEET :          | 2 OF 3 |
| TORONTO, ONTARIO                                                    | SHALL NOT BE REPRODUCED,OR COPIED OR USED AS THE BASIS FOR THE MANUFACTURE OR SALE OF APPARATUS | DRAWING                           | NUMBER      |                  | ISSUE  |
| YOUR CONNECTION TO QUALITY & SERVICE                                |                                                                                                 | 8                                 | 42 Assembly |                  | 1      |