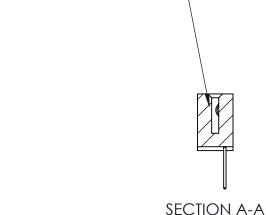

842 Assembly

THIS IS A C.A.D. GENERATED DRAWING DO NOT MAKE MANUAL REVISIONS TO MASTER

ORIGINAL (1)

| 842/892 Series High Temp Card Edge Connector<br>Contact Bend Detail           |                                                                 | ACAD REFERENCE NO. 842 ENG MASTER |             |          |          |
|-------------------------------------------------------------------------------|-----------------------------------------------------------------|-----------------------------------|-------------|----------|----------|
|                                                                               |                                                                 | DRAWN:                            | J.LEE       | DATE: OC | T. 06/09 |
|                                                                               |                                                                 | CHECKED:                          |             | DATE:    |          |
| EDAC INC THESE DRAWINGS AND SPECIFICATIONS ARE THE PROPERTY OF EDAC INC., AND | SCALE:                                                          | NTS                               | SHEET :     | 2 OF 3   |          |
| TORONTO, ONTARIO                                                              | SHALL NOT BE REPRODUCED, OR COPIED OR USED AS THE BASIS FOR THE | DRAWING                           | NUMBER      |          | ISSUE    |
| YOUR CONNECTION TO QUALITY & SERVICE                                          | MANUFACTURE OR SALE OF APPARATUS                                |                                   | 42 Assembly |          | 1        |