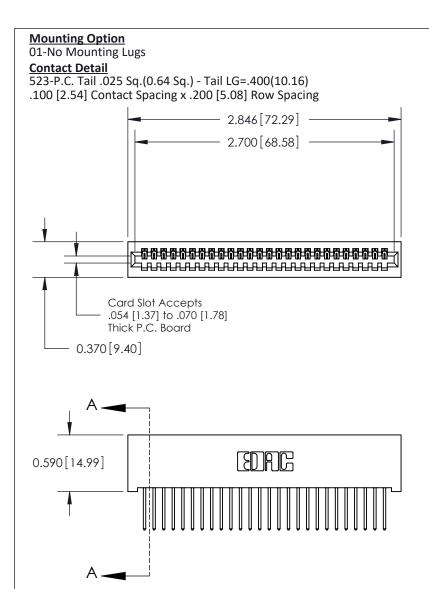

.240 [6.10] Point of Contact-

## **See Accompanying Pages for:**

- **Contact Bend Details**
- **Mounting Options**

842/892 Series High Temp Card Edge Connector Part Number: 892-026-523-101

| ACAD REFERENCE NO. 842 ENG MASTER |                  |  |  |  |
|-----------------------------------|------------------|--|--|--|
| DRAWN: J.LEE                      | DATE: OCT. 06/09 |  |  |  |
| CHECKED:                          | DATE:            |  |  |  |
| SCALE: NTS                        | SHEET 1 OF 3     |  |  |  |
| DRAWING NUMBER                    | ISSUE            |  |  |  |

THIS IS A C.A.D. GENERATED DRAWING DO NOT MAKE MANUAL REVISIONS TO MASTER

ISSUE NUMBER

ORIGINAL

1

| 842/892 Series High Temp Card Edge Con<br>Mounting Options             | DRAWN: J.LEE                 |         |        |  |
|------------------------------------------------------------------------|------------------------------|---------|--------|--|
| EDAC INC THESE DRAWINGS AND SPECIFICATION ARE THE PROPERTY OF EDAC INC |                              | SHEET 3 | 3 OF 3 |  |
|                                                                        | ED, OR COPIED DRAWING NUMBER |         | ISSUE  |  |
| YOUR CONNECTION TO QUALITY & SERVICE WITHOUT WRITTEN PERMISS           |                              |         | 1      |  |