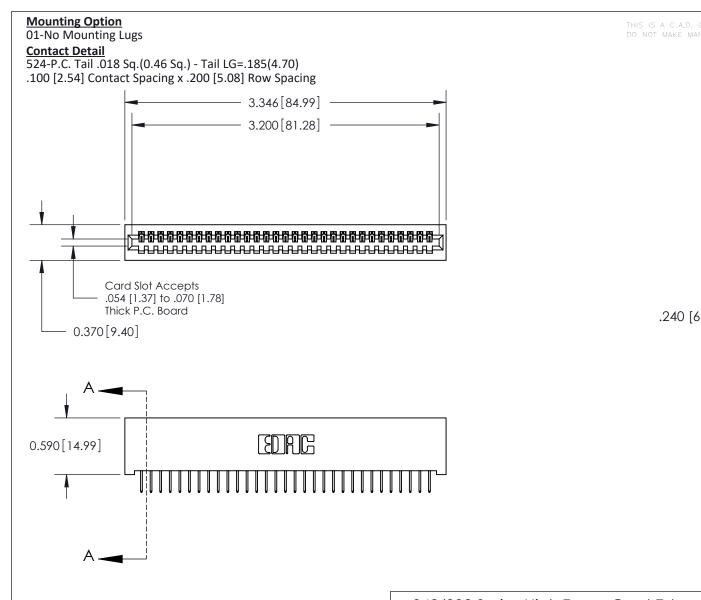

THIS IS A C.A.D. GENERATED DRAWING DO NOT MAKE MANUAL REVISIONS TO MASTER

ISSUE NUMBER

ORIGINAL

1

| 842/892 Series High Temp Card Edge Con<br>Mounting Options   | DRAWN: J.LEE                 |         |        |  |  |
|--------------------------------------------------------------|------------------------------|---------|--------|--|--|
| EDAC INC THESE DRAWINGS AND SPI                              |                              | SHEET 3 | 3 OF 3 |  |  |
|                                                              | ED, OR COPIED DRAWING NUMBER |         | ISSUE  |  |  |
| YOUR CONNECTION TO QUALITY & SERVICE WITHOUT WRITTEN PERMISS |                              |         | 1      |  |  |