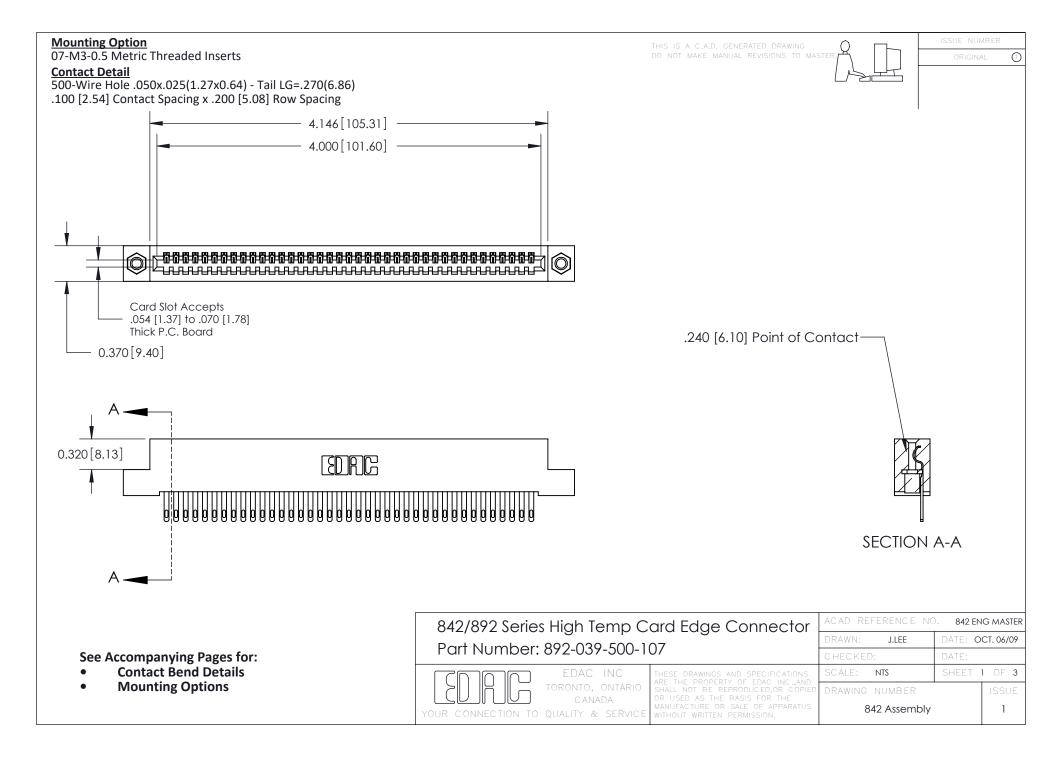

THIS IS A C.A.D. GENERATED DRAWING DO NOT MAKE MANUAL REVISIONS TO MASTER

ISSUE NUMBE

ORIGINAL

1

| 842/892 Series High Temp Card Edge Connector<br>Contact Bend Detail                            |                                                                   | ACAD REFERENCE NO. 842 ENG MASTER |       |                         |        |
|------------------------------------------------------------------------------------------------|-------------------------------------------------------------------|-----------------------------------|-------|-------------------------|--------|
|                                                                                                |                                                                   | DRAWN: .                          | J.LEE | DATE: <b>OCT. 06/09</b> |        |
|                                                                                                |                                                                   | CHECKED:                          |       | DATE:                   |        |
| EDAC INC                                                                                       | THESE DRAWINGS AND SPECIFICATIONS ARE THE PROPERTY OF EDAC INCAND | SCALE: NTS                        |       | SHEET 2                 | 2 OF 3 |
| TORONTO, ONTARIO                                                                               | SHALL NOT BE REPRODUCED, OR COPIED OR USED AS THE BASIS FOR THE   | DRAWING NUI                       | MBER  |                         | ISSUE  |
| CANADA  OR USED AS THE BASIS FOR THE MANUFACTURE OR SALE OF APPARA WITHOUT WRITTEN PERMISSION. |                                                                   | 842 Assembly                      |       | 1                       |        |