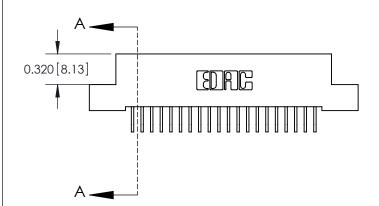

**Mounting Option** 

04-.156 (3.96) Dia. Mounting Holes

## **Contact Detail**

559-90 Degree Bend (Code 541 Contacts)

.100 [2.54] Contact Spacing x .200 [5.08] Row Spacing







.240 [6.10] Point of Contact-

842/892 Series High Temp Card Edge Connector Part Number: 892-040-559-204

YOUR CONNECTION TO QUALITY & SERVICE

CANADA

SHEET 1 OF 3 NTS 842 Assembly

J.LEE

SECTION A-A

842 ENG MASTER

DATE: OCT. 06/09

## **See Accompanying Pages for:**

- **Contact Bend Details**
- **Mounting Options**

THIS IS A C.A.D. GENERATED DRAWING DO NOT MAKE MANUAL REVISIONS TO MASTER

ORIGINAL (1)



| 842/892 Series High Temp Card Edge Connector<br>Contact Bend Detail |                                                                                                 | ACAD REFERENCE NO. 842 ENG MASTER |             |                  |        |
|---------------------------------------------------------------------|--------------------------------------------------------------