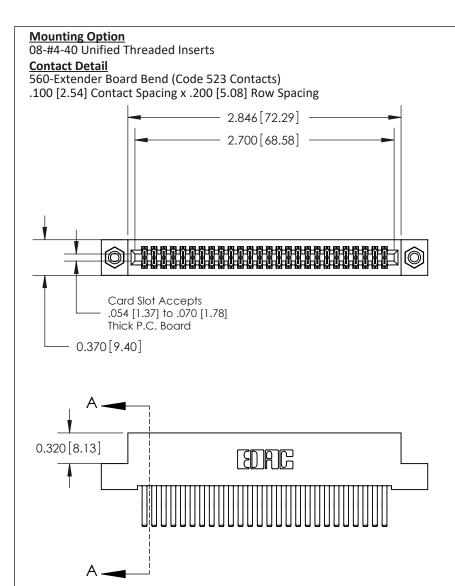

## **See Accompanying Pages for:**

- **Contact Bend Details**
- **Mounting Options**

THIS IS A C.A.D. GENERATED DRAWING DO NOT MAKE MANUAL REVISIONS TO MASTER

ORIGINAL (1)

| 842/892 Series High Temp Card Edge Connector<br>Contact Bend Detail |                                                                   | ACAD REFERENCE NO. 842 ENG MASTER |        |                         |        |
|---------------------------------------------------------------------|-------------------------------------------------------------------|-----------------------------------|--------|-------------------------|--------|
|                                                                     |                                                                   | DRAWN:                            | J.LEE  | DATE: <b>OCT. 06/09</b> |        |
|                                                                     |                                                                   | CHECKE                            | ):     | DATE:                   |        |
| EDAC INC                                                            | THESE DRAWINGS AND SPECIFICATIONS ARE THE PROPERTY OF EDAC INCAND | SCALE:                            | NTS    | SHEET :                 | 2 OF 3 |
| TORONTO, ONTARIO                                                    | SHALL NOT BE REPRODUCED, OR COPIED OR USED AS THE BASIS FOR THE   | DRAWING                           | NUMBER |                         | ISSUE  |
| YOUR CONNECTION TO QUALITY & SERVICE                                | MANUFACTURE OR SALE OF APPARATUS WITHOUT WRITTEN PERMISSION.      | 842 Assembly                      |        |                         | 1      |

THIS IS A C.A.D. GENERATED DRAWING
DO NOT MAKE MANUAL REVISIONS TO MASTER

ISSUE NUMBER

ORIGINAL

1

| 842/892 Series High Temp Card Edge Co<br>Mounting Options  | DRAWN: J.LEE DATE: OCT. 06/09  CHECKED: DATE: |
|------------------------------------------------------------|-----------------------------------------------|
| EDAC INC THESE DRAWINGS AND S                              |                                               |
|                                                            | DUCED,OR COPIED DRAWING NUMBER ISSUE          |
| YOUR CONNECTION TO QUALITY & SERVICE WITHOUT WRITTEN PERMI |                                               |