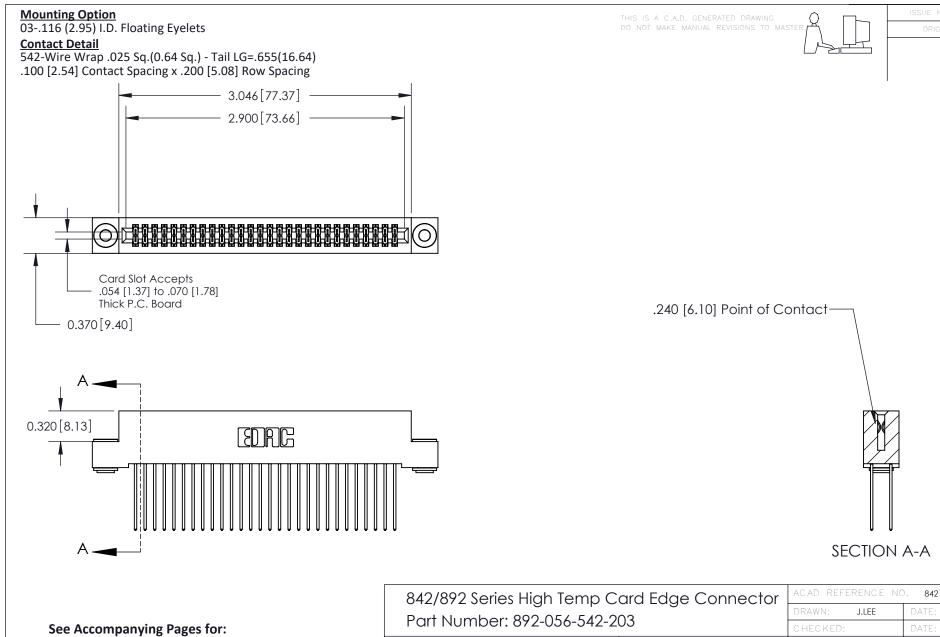

- **Contact Bend Details**
- **Mounting Options**

| ACAD REFERENCE NO. 842 ENG MASTER |                  |  |
|-----------------------------------|------------------|--|
| DRAWN: J.LEE                      | DATE: OCT. 06/09 |  |
| CHECKED:                          | DATE:            |  |
| SCALE: NTS                        | SHEET 1 OF 3     |  |
| DRAWING NUMBER                    | ISSUE            |  |

842 Assembly

THIS IS A C.A.D. GENERATED DRAWING DO NOT MAKE MANUAL REVISIONS TO MASTER

ORIGINAL (1)

| 842/892 Series High Temp Card Edge Connector<br>Contact Bend Detail |                                                                   | ACAD REFERENCE NO. 842 ENG MASTER |             |                         |        |
|---------------------------------------------------------------------|-------------------------------------------------------------------|-----------------------------------|-------------|-------------------------|--------|
|                                                                     |                                                                   | DRAWN:                            | J.LEE       | DATE: <b>OCT. 06/09</b> |        |
|                                                                     |                                                                   | CHECKED:                          |             | DATE:                   |        |
| EDAC INC                                                            | THESE DRAWINGS AND SPECIFICATIONS ARE THE PROPERTY OF EDAC INCAND | SCALE:                            | NTS         | SHEET :                 | 2 OF 3 |
| TORONTO, ONTARIO                                                    | SHALL NOT BE REPRODUCED, OR COPIED OR USED AS THE BASIS FOR THE   | DRAWING                           | NUMBER      |                         | ISSUE  |
| YOUR CONNECTION TO QUALITY & SERVICE                                | MANUFACTURE OR SALE OF APPARATUS WITHOUT WRITTEN PERMISSION.      | 8                                 | 42 Assembly |                         | 1      |

THIS IS A C.A.D. GENERATED DRAWING DO NOT MAKE MANUAL REVISIONS TO MASTER

ISSUE NUMBER

ORIGINAL

1

| 842/892 Series High Temp Card Edge Co<br>Mounting Options  | DRAWN: J.LEE DATE: OCT. 06/09  CHECKED: DATE: |
|------------------------------------------------------------|-----------------------------------------------|
| EDAC INC THESE DRAWINGS AND S ARE THE PROPERTY OF          |                                               |
|                                                            | DUCED,OR COPIED DRAWING NUMBER ISSUE          |
| YOUR CONNECTION TO QUALITY & SERVICE WITHOUT WRITTEN PERMI |                                               |