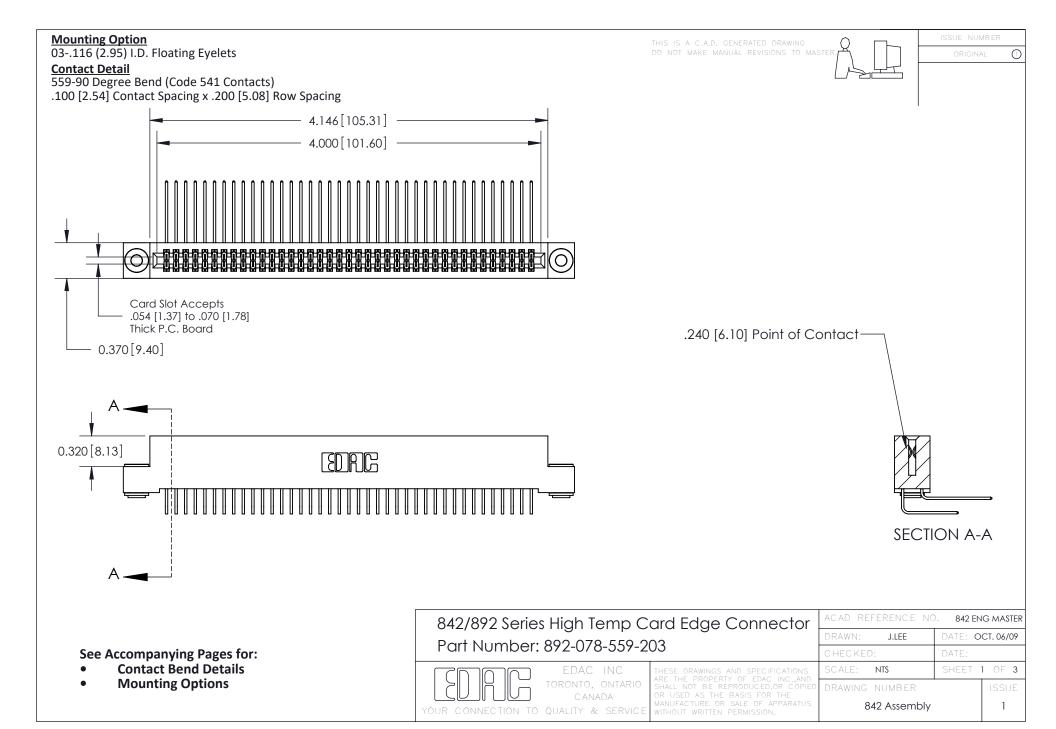

THIS IS A C.A.D. GENERATED DRAWING DO NOT MAKE MANUAL REVISIONS TO MASTER

ORIGINAL (1)



| 842/892 Series High Temp Card Edge Connector<br>Contact Bend Detail |                                                                                                 | ACAD REFERENCE NO. 842 ENG MASTER |             |                  |        |
|---------------------------------------------------------------------|-------------------------------------------------------------------------------------------------|-----------------------------------|-------------|------------------|--------|
|                                                                     |                                                                                                 | DRAWN:                            | J.LEE