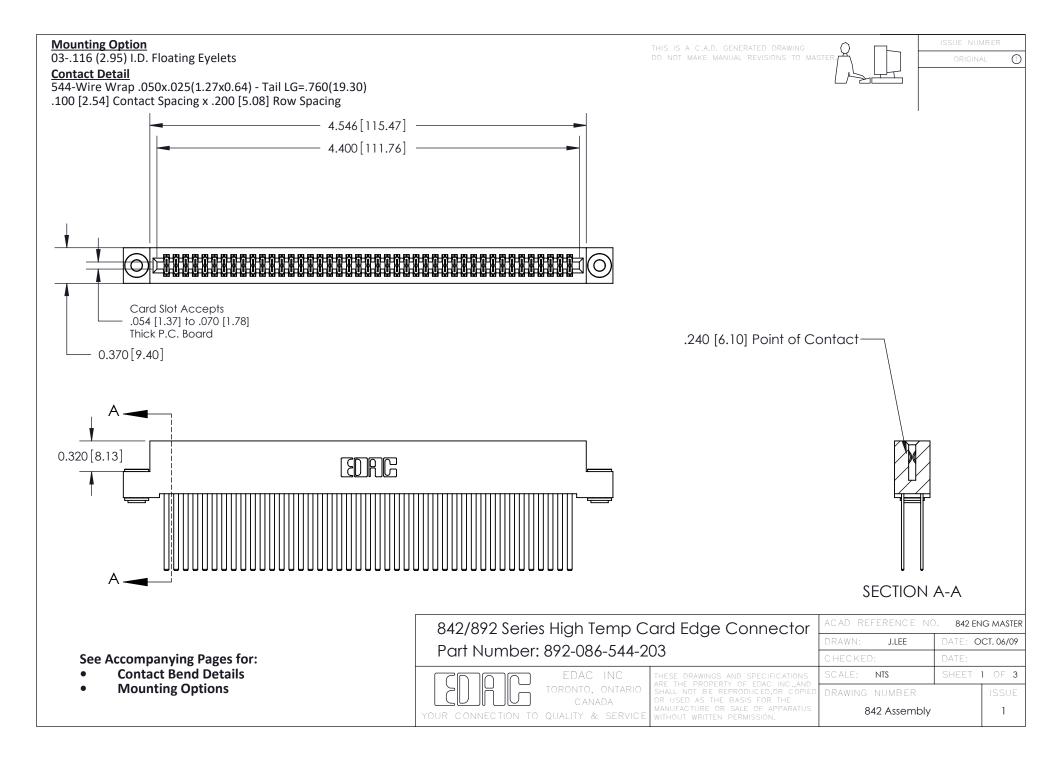

THIS IS A C.A.D. GENERATED DRAWING DO NOT MAKE MANUAL REVISIONS TO MASTER

ORIGINAL (1)



| 842/892 Series High Temp Card Edge Connector<br>Contact Bend Detail |                                                                                                  | ACAD REFERENCE NO. 842 ENG MASTER |             |                  |        |
|---------------------------------------------------------------------|--------------------------------------------------------------------------------------------------|-----------------------------------|-------------|------------------|--------|
|                                                                     |                                                                                                  | DRAWN:                            | J.