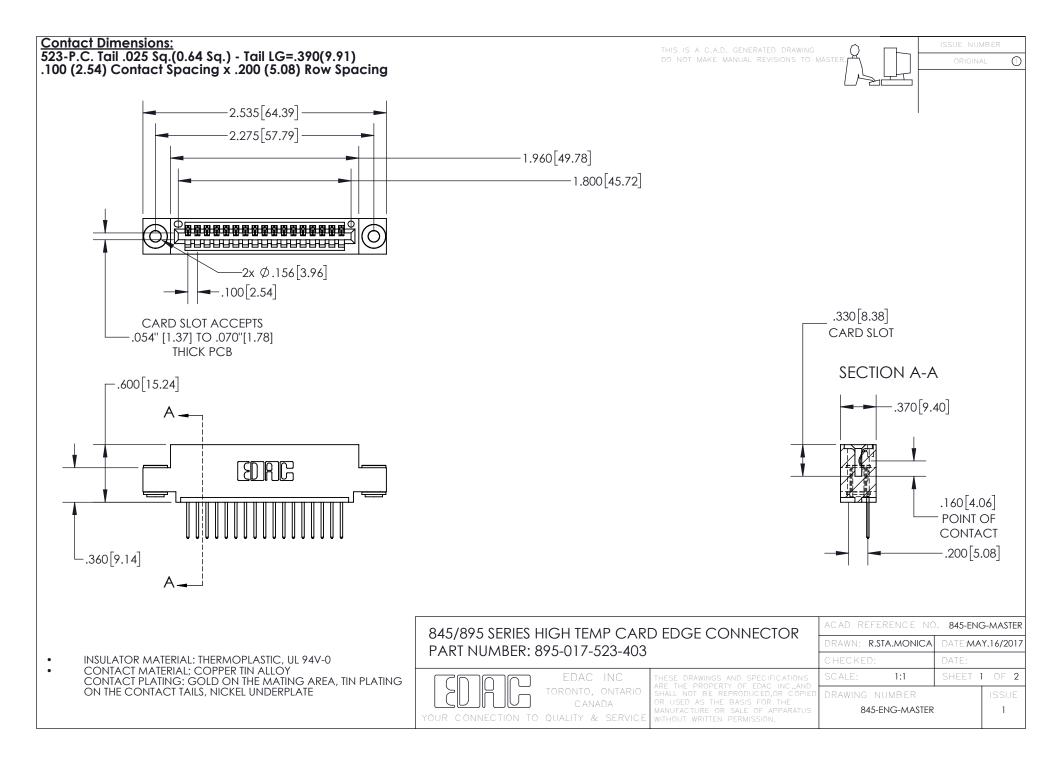

INSULATOR MATERIAL: THERMOPLASTIC POLYESTER, UL 94V-0 DAP MATERIAL AVAILABLE UPON REQUEST

**Contact Code 558** 

CONTACT MATERIAL; COPPER ALLOY CONTACT PLATING: GOLD ON THE MATING AREA, TIN PLATING ON THE CONTACT TAILS, NICKEL UNDERPLATE

## 845/895 SERIES HIGH TEMP CARD EDGE CONNECTOR CONTACT CODE 555,556,558,559,560 DIMENSIONS

YOUR CONNECTION TO QUALITY & SERVICE

Contact Code 559

|   | ACAD REFERENCE NO. 845-ENG-MASTER |                  |  |
|---|-----------------------------------|------------------|--|
|   | DRAWN: R.STA.MONICA               | DATE:MAY.16/2017 |  |
|   | CHECKED:                          | DATE:            |  |
|   | SCALE: 1:1                        | SHEET 2 OF 2     |  |
| D | DRAWING NUMBER                    | ISSUE            |  |

Contact Code 560