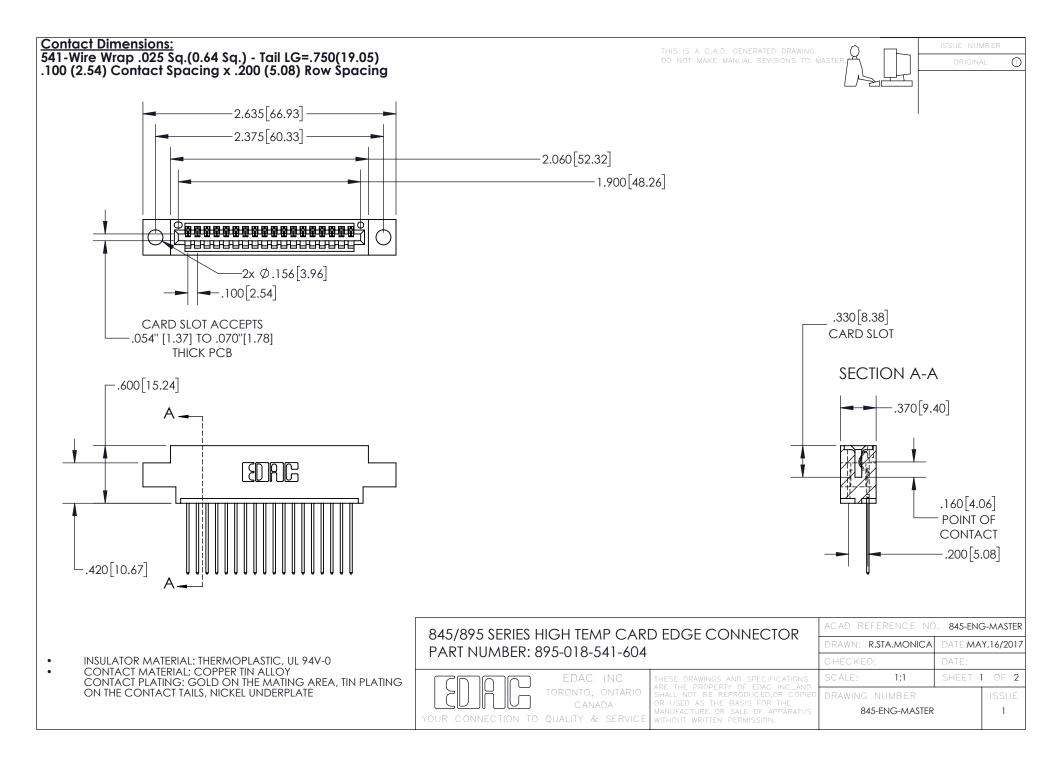

INSULATOR MATERIAL: THERMOPLASTIC POLYESTER, UL 94V-0 DAP MATERIAL AVAILABLE UPON REQUEST

**Contact Code 558** 

CONTACT MATERIAL; COPPER ALLOY CONTACT PLATING: GOLD ON THE MATING AREA, TIN PLATING ON THE CONTACT TAILS, NICKEL UNDERPLATE

## 845/895 SERIES HIGH TEMP CARD EDGE CONNECTOR CONTACT CODE 555,556,558,559,560 DIMENSIONS

YOUR CONNECTION TO QUALITY & SERVICE

Contact Code 559

|   | ACAD REFERENCE NO. 845-ENG-MASTER |                  |  |
|---|-----------------------------------|------------------|--|
|   | DRAWN: R.STA.MONICA               | DATE:MAY.16/2017 |  |
|   | CHECKED:                          | DATE:            |  |
|   | SCALE: 1:1                        | SHEET 2 OF 2     |  |
| D | DRAWING NUMBER                    | ISSUE            |  |

Contact Code 560