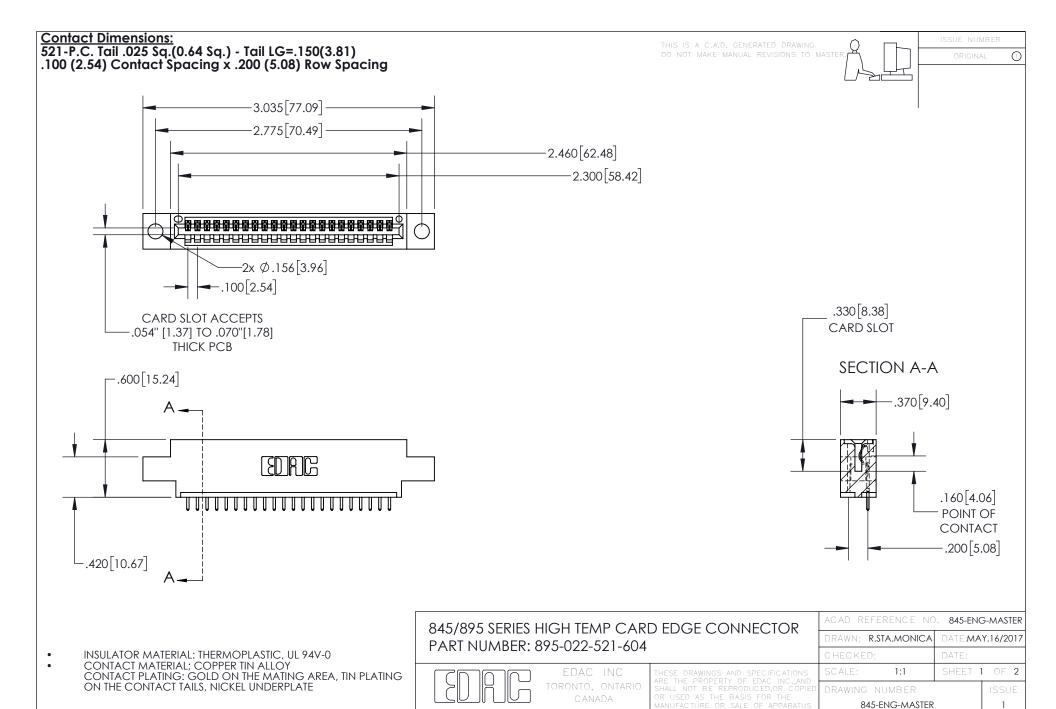

YOUR CONNECTION TO QUALITY & SERVICE

INSULATOR MATERIAL: THERMOPLASTIC POLYESTER, UL 94V-0 DAP MATERIAL AVAILABLE UPON REQUEST

**Contact Code 558** 

CONTACT MATERIAL; COPPER ALLOY CONTACT PLATING: GOLD ON THE MATING AREA, TIN PLATING ON THE CONTACT TAILS, NICKEL UNDERPLATE

## 845/895 SERIES HIGH TEMP CARD EDGE CONNECTOR CONTACT CODE 555,556,558,559,560 DIMENSIONS

YOUR CONNECTION TO QUALITY & SERVICE

Contact Code 559

|   | ACAD REFERENCE NO. 845-ENG-MASTER |                  |  |
|---|-----------------------------------|------------------|--|
|   | DRAWN: R.STA.MONICA               | DATE:MAY.16/2017 |  |
|   | CHECKED:                          | DATE:            |  |
|   | SCALE: 1:1                        | SHEET 2 OF 2     |  |
| D | DRAWING NUMBER                    | ISSUE            |  |

Contact Code 560

845-ENG-MASTER