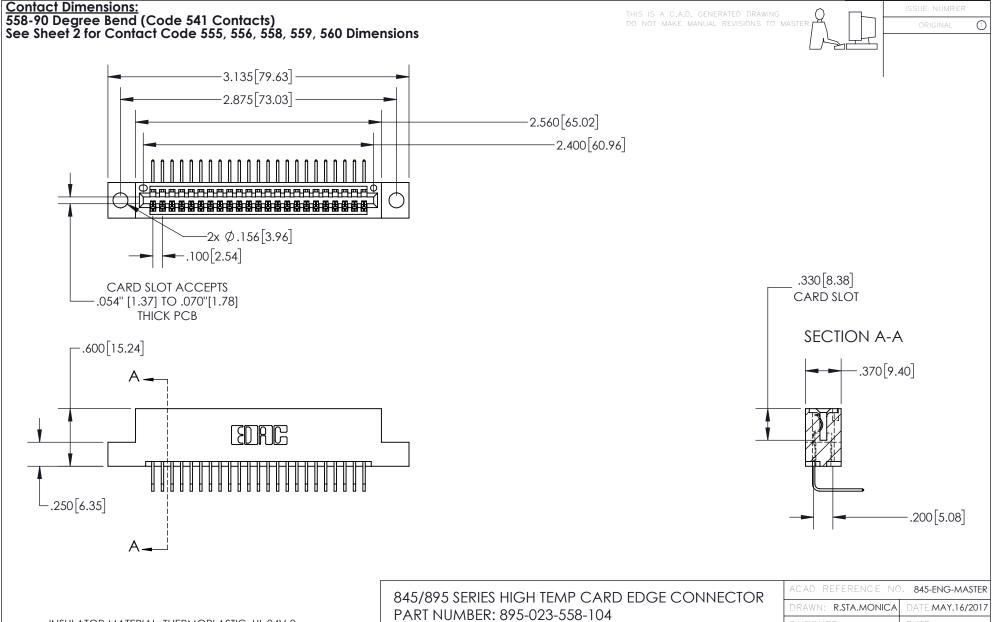

INSULATOR MATERIAL: THERMOPLASTIC, UL 94V-0 CONTACT MATERIAL; COPPER TIN ALLOY
CONTACT PLATING: GOLD ON THE MATING AREA, TIN PLATING
ON THE CONTACT TAILS, NICKEL UNDERPLATE

YOUR CONNECTION TO QUALITY & SERVICE

1:1 SHEET 1 OF 2

845-ENG-MASTER







- INSULATOR MATERIAL: THERMOPLASTIC POLYESTER, UL 94V-0 DAP MATERIAL AVAILABLE UPON REQUEST
- CONTACT MATERIAL; COPPER ALLOY

CONTACT PLATING: GOLD ON THE MATING AREA, TIN PLATING ON THE CONTACT TAILS, NICKEL UNDERPLATE

## 845/895 SERIES HIGH TEMP CARD EDGE CONNECTOR CONTACT CODE 555,556,558,559,560 DIMENSIONS

YOUR CONNECTION TO QUALITY & SERVICE

|   | ACAD REFERENCE NO   | . 845-ENG-MASTER |
|---|---------------------|------------------|
|   | DRAWN: R.STA.MONICA | DATE:MAY.16/2017 |
|   | CHECKED:            | DATE:            |
|   |