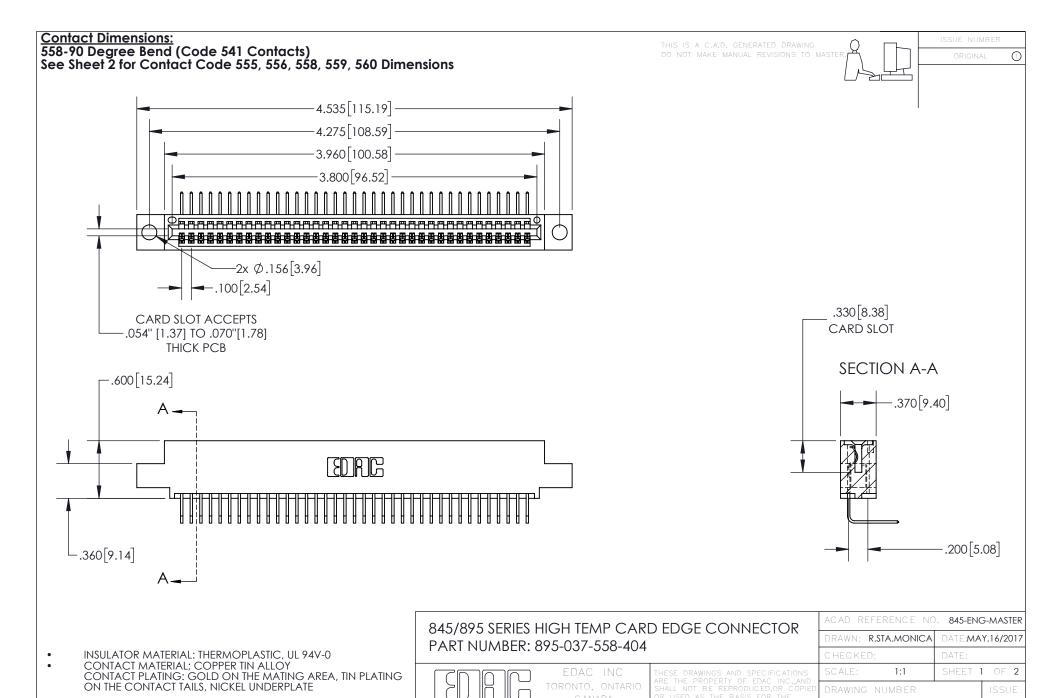

YOUR CONNECTION TO QUALITY & SERVICE

845-ENG-MASTER

INSULATOR MATERIAL: THERMOPLASTIC POLYESTER, UL 94V-0 DAP MATERIAL AVAILABLE UPON REQUEST

**Contact Code 558** 

CONTACT MATERIAL; COPPER ALLOY CONTACT PLATING: GOLD ON THE MATING AREA, TIN PLATING ON THE CONTACT TAILS, NICKEL UNDERPLATE