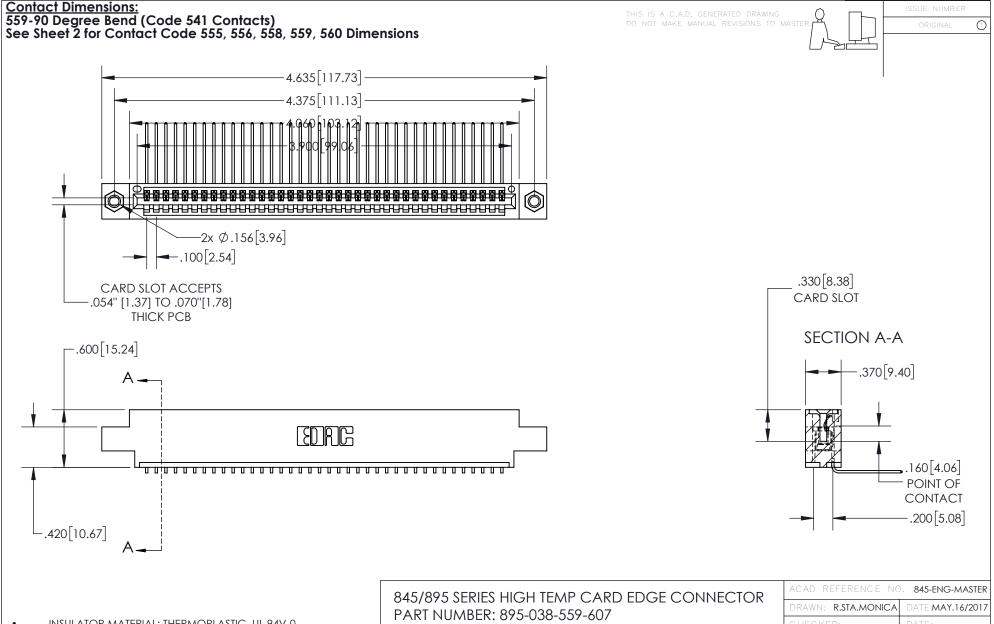

INSULATOR MATERIAL: THERMOPLASTIC, UL 94V-0 CONTACT MATERIAL; COPPER TIN ALLOY
CONTACT PLATING: GOLD ON THE MATING AREA, TIN PLATING
ON THE CONTACT TAILS, NICKEL UNDERPLATE

YOUR CONNECTION TO QUALITY & SERVICE