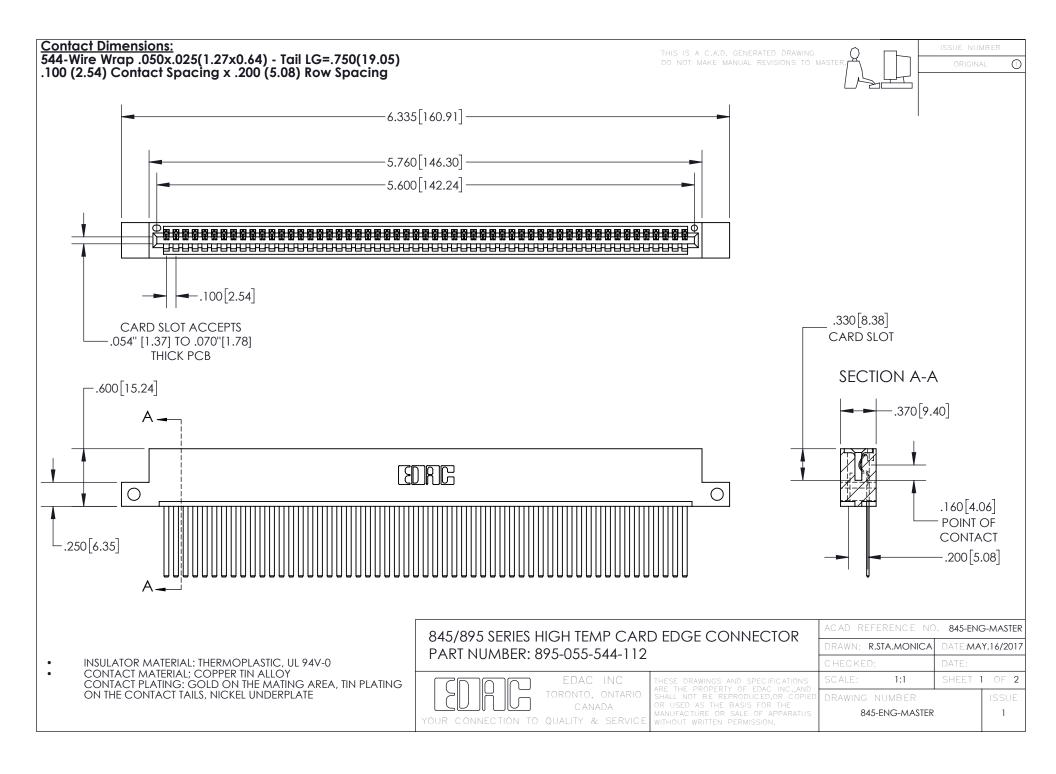

INSULATOR MATERIAL: THERMOPLASTIC POLYESTER, UL 94V-0 DAP MATERIAL AVAILABLE UPON REQUEST

**Contact Code 558** 

CONTACT MATERIAL; COPPER ALLOY CONTACT PLATING: GOLD ON THE MATING AREA, TIN PLATING ON THE CONTACT TAILS, NICKEL UNDERPLATE

## 845/895 SERIES HIGH TEMP CARD EDGE CONNECTOR CONTACT CODE 555,556,558,559,560 DIMENSIONS

YOUR CONNECTION TO QUALITY & SERVICE

Contact Code 559

|   | ACAD REFERENCE NO. 845-ENG-MASTER |                  |  |
|---|-----------------------------------|------------------|--|
|   | DRAWN: R.STA.MONICA               | DATE:MAY.16/2017 |  |
|   | CHECKED:                          | DATE:            |  |
|   | SCALE: 1:1                        | SHEET 2 OF 2     |  |
| D | DRAWING NUMBER                    | ISSUE            |  |

Contact Code 560