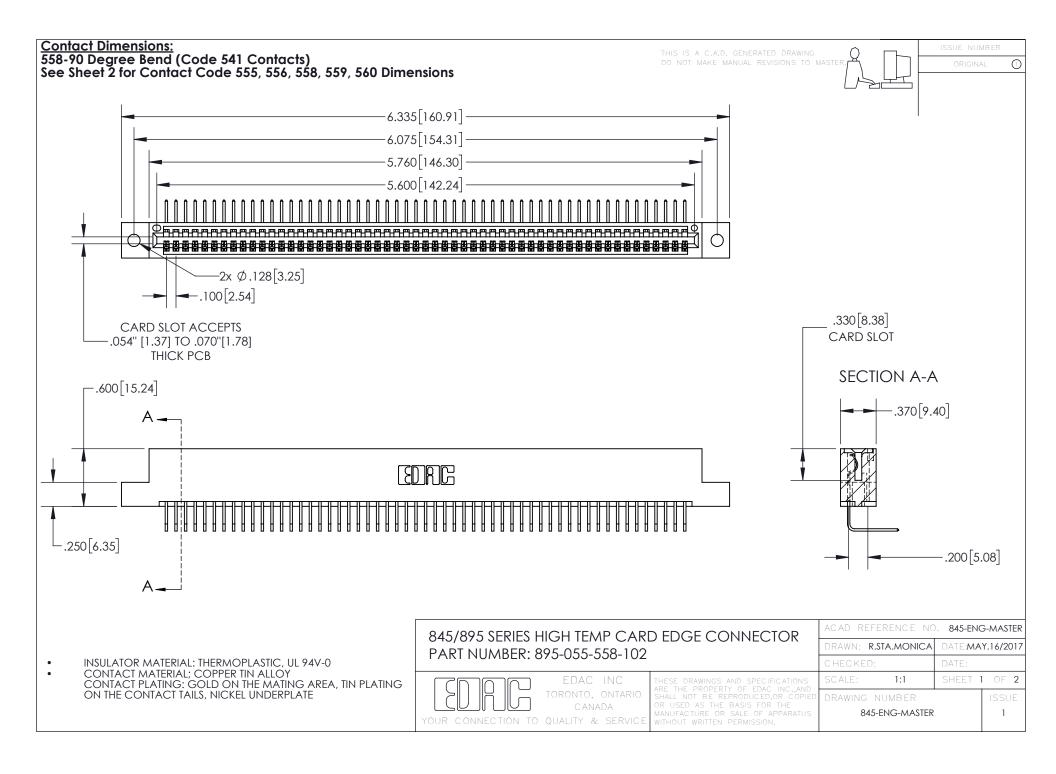

INSULATOR MATERIAL: THERMOPLASTIC POLYESTER, UL 94V-0 DAP MATERIAL AVAILABLE UPON REQUEST

**Contact Code 558** 

CONTACT MATERIAL; COPPER ALLOY CONTACT PLATING: GOLD ON THE MATING AREA, TIN PLATING ON THE CONTACT TAILS, NICKEL UNDERPLATE

## 845/895 SERIES HIGH TEMP CARD EDGE CONNECTOR CONTACT CODE 555,556,558,559,560 DIMENSIONS

YOUR CONNECTION TO QUALITY & SERVICE

Contact Code 559

|   | ACAD REFERENCE NO. 845-ENG-MASTER |                  |  |
|---|-----------------------------------|------------------|--|
|   | DRAWN: R.STA.MONICA               | DATE:MAY.16/2017 |  |
|   | CHECKED:                          | DATE:            |  |
|   | SCALE: 1:1                        | SHEET 2 OF 2     |  |
| D | DRAWING NUMBER                    | ISSUE            |  |

Contact Code 560