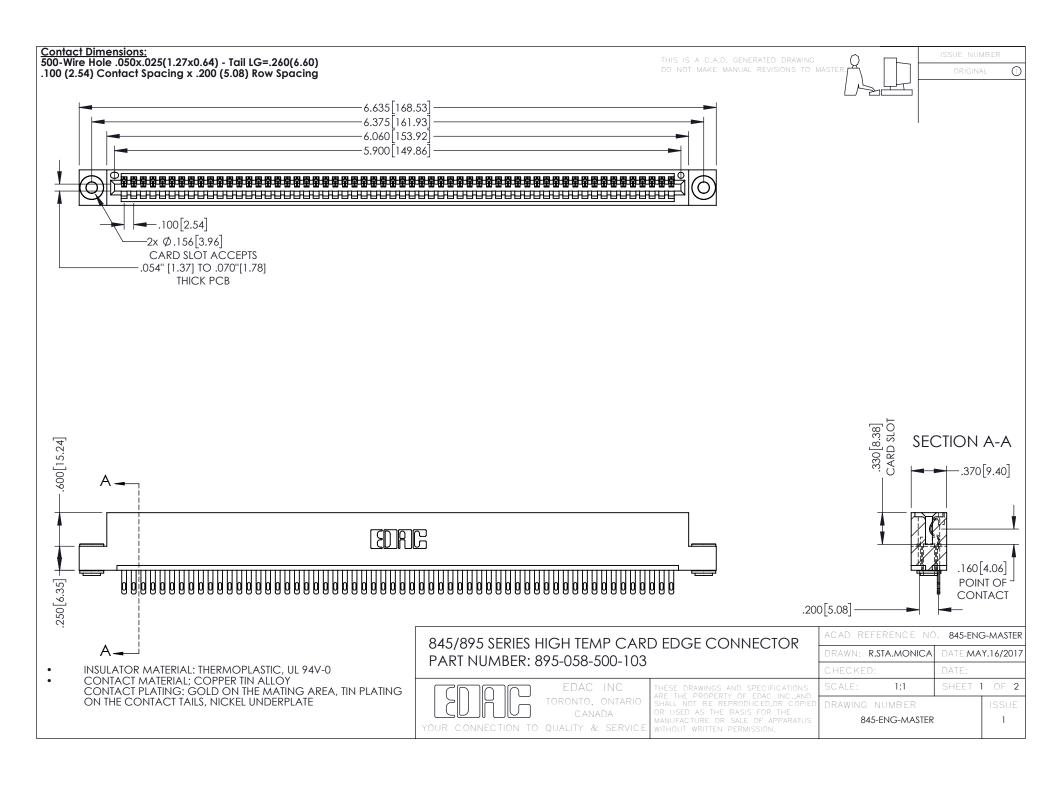

## 845/895 SERIES HIGH TEMP CARD EDGE CONNECTOR CONTACT CODE 555,556,558,559,560 DIMENSIONS

YOUR CONNECTION TO QUALITY & SERVICE

|   | ACAD REFERENCE NO. 845-ENG-MASTER |                  |
|---|-----------------------------------|------------------|
|   | DRAWN: R.STA.MONICA               | DATE:MAY.16/2017 |
|   | CHECKED:                          | DATE:            |
|   | SCALE: 1:1                        | SHEET 2 OF 2     |
| D | DRAWING NUMBER                    | ISSUE            |