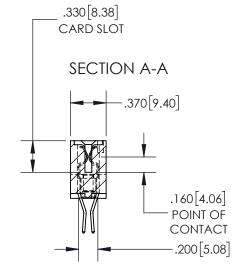

## 845/895 SERIES HIGH TEMP CARD EDGE CONNECTOR CONTACT CODE 555,556,558,559,560 DIMENSIONS

YOUR CONNECTION TO QUALITY & SERVICE

|   | ACAD REFERENCE NO   | . 845-ENG-MASTER |
|---|---------------------|------------------|
|   | DRAWN: R.STA.MONICA | DATE:MAY.16/2017 |
|   | CHECKED:            | DATE:            |
|   | SCALE: 1:1          | SHEET 2 OF 2     |
| D | DRAWING NUMBER      | ISSUE            |