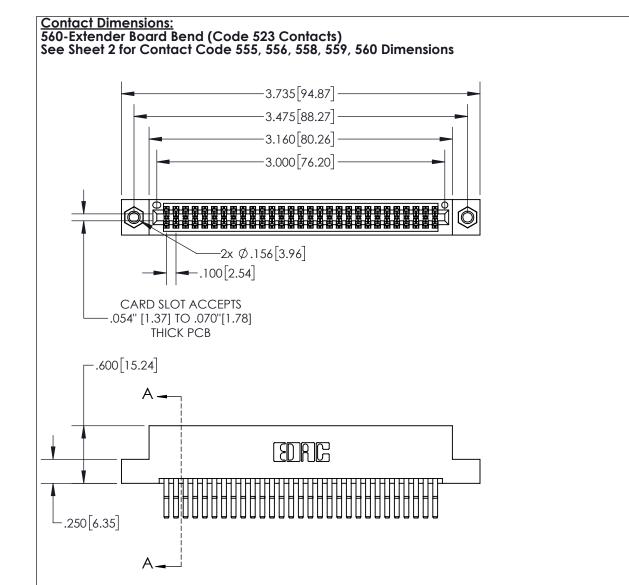

- INSULATOR MATERIAL: THERMOPLASTIC, UL 94V-0
- CONTACT MATERIAL; COPPER TIN ALLOY
  CONTACT PLATING: GOLD ON THE MATING AREA, TIN PLATING
  ON THE CONTACT TAILS, NICKEL UNDERPLATE

845/895 SERIES HIGH TEMP CARD EDGE CONNECTOR PART NUMBER: 895-058-560-207

845-ENG-MASTER

- INSULATOR MATERIAL: THERMOPLASTIC POLYESTER, UL 94V-0 DAP MATERIAL AVAILABLE UPON REQUEST
- CONTACT MATERIAL; COPPER ALLOY

CONTACT PLATING: GOLD ON THE MATING AREA, TIN PLATING ON THE CONTACT TAILS, NICKEL UNDERPLATE