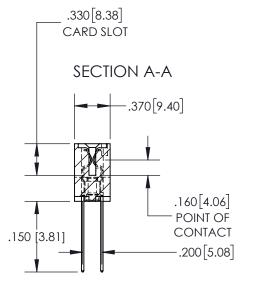

## 845/895 SERIES HIGH TEMP CARD EDGE CONNECTOR CONTACT CODE 555,556,558,559,560 DIMENSIONS

YOUR CONNECTION TO QUALITY & SERVICE

|   | ACAD REFERENCE NO   | . 845-ENG-MASTER |
|---|---------------------|------------------|
|   | DRAWN: R.STA.MONICA | DATE:MAY.16/2017 |
|   | CHECKED:            | DATE:            |
|   | SCALE: 1:1          | SHEET 2 OF 2     |
| D | DRAWING NUMBER      | ISSUE            |