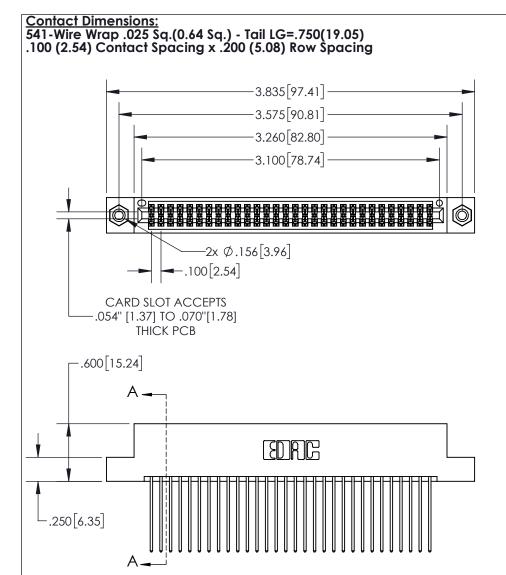

1

- INSULATOR MATERIAL: THERMOPLASTIC, UL 94V-0
- CONTACT MATERIAL; COPPER TIN ALLOY
  CONTACT PLATING: GOLD ON THE MATING AREA, TIN PLATING
  ON THE CONTACT TAILS, NICKEL UNDERPLATE

| 845/895 SERIES HIGH TEMP CARD EDGE CONNECTOR |
|----------------------------------------------|
| PART NUMBER: 895-060-541-208                 |

- INSULATOR MATERIAL: THERMOPLASTIC POLYESTER, UL 94V-0 DAP MATERIAL AVAILABLE UPON REQUEST
- CONTACT MATERIAL; COPPER ALLOY

CONTACT PLATING: GOLD ON THE MATING AREA, TIN PLATING ON THE CONTACT TAILS, NICKEL UNDERPLATE