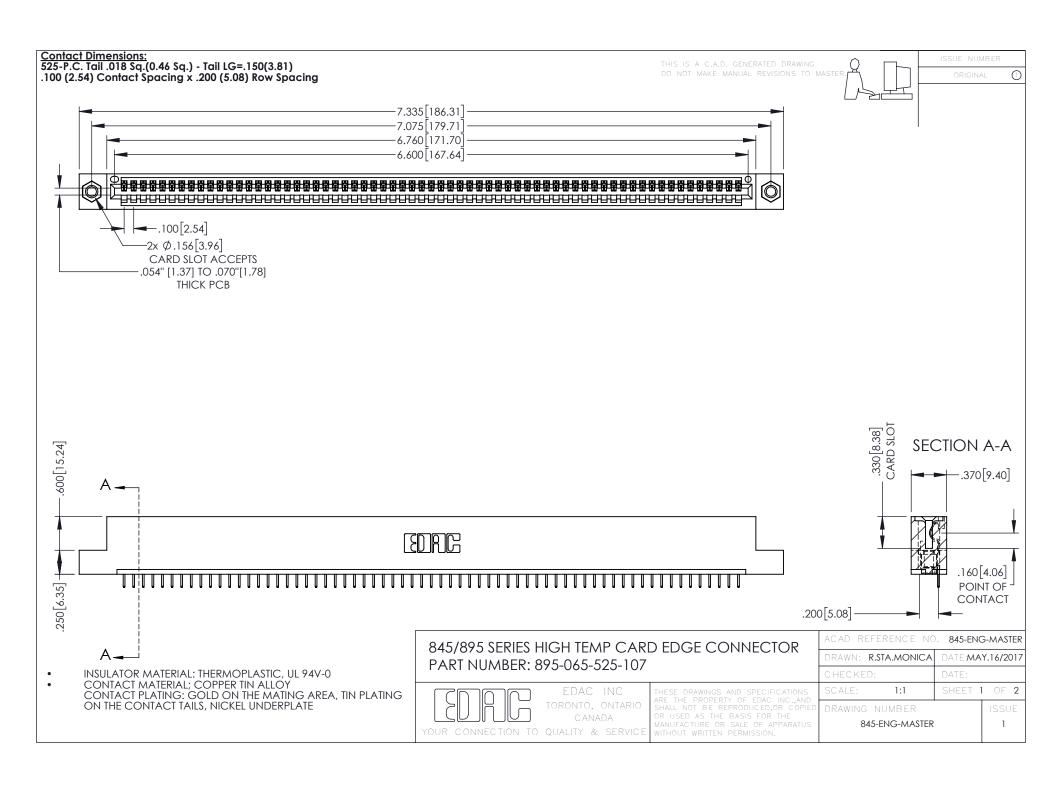

## 845/895 SERIES HIGH TEMP CARD EDGE CONNECTOR CONTACT CODE 555,556,558,559,560 DIMENSIONS

YOUR CONNECTION TO QUALITY & SERVICE

|   | ACAD REFERENCE NO. 845-ENG-MASTER |                  |
|---|-----------------------------------|------------------|
|   | DRAWN: R.STA.MONICA               | DATE:MAY.16/2017 |
|   | CHECKED:                          | DATE:            |
|   | SCALE: 1:1                        | SHEET 2 OF 2     |
| D | DRAWING NUMBER                    | ISSUE            |