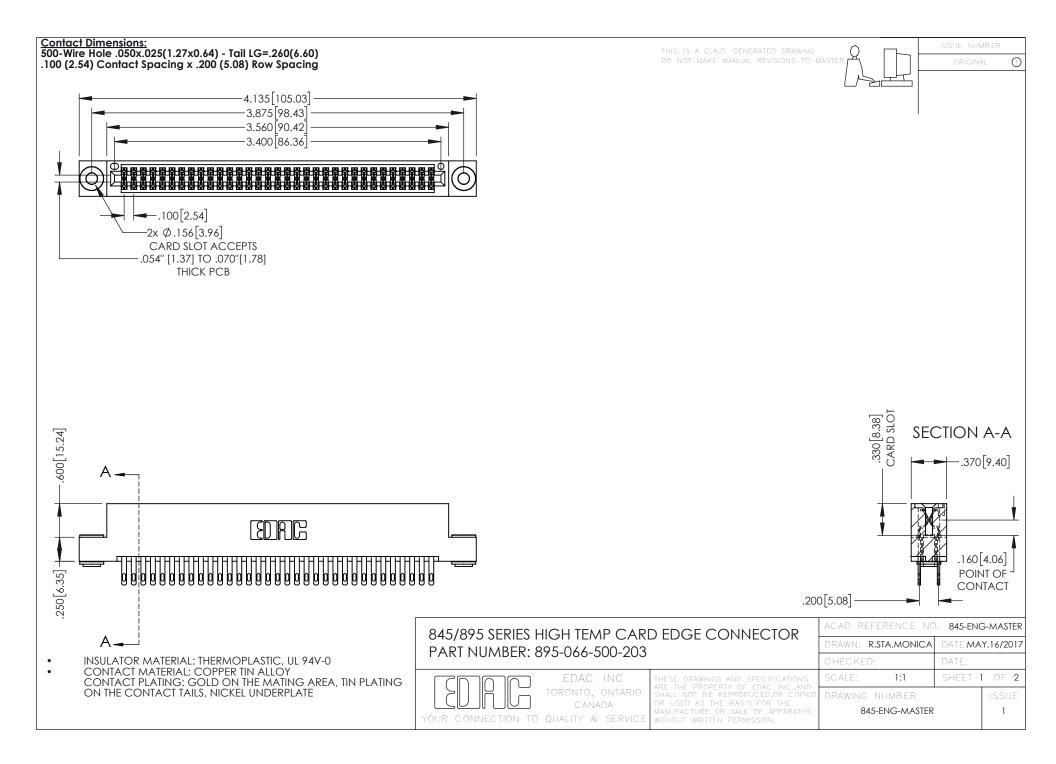

- INSULATOR MATERIAL: THERMOPLASTIC POLYESTER, UL 94V-0 DAP MATERIAL AVAILABLE UPON REQUEST
- CONTACT MATERIAL; COPPER ALLOY

**Contact Code 558** 

CONTACT PLATING: GOLD ON THE MATING AREA, TIN PLATING ON THE CONTACT TAILS, NICKEL UNDERPLATE

## 845/895 SERIES HIGH TEMP CARD EDGE CONNECTOR CONTACT CODE 555,556,558,559,560 DIMENSIONS

YOUR CONNECTION TO QUALITY & SERVICE

Contact Code 559

|   | ACAD REFERENCE NO   | . 845-ENG-MASTER |
|---|---------------------|------------------|
|   | DRAWN: R.STA.MONICA | DATE:MAY.16/2017 |
|   | CHECKED:            | DATE:            |
|   | SCALE: 1:1          | SHEET 2 OF 2     |
| D | DRAWING NUMBER      | ISSUE            |

Contact Code 560

845-ENG-MASTER