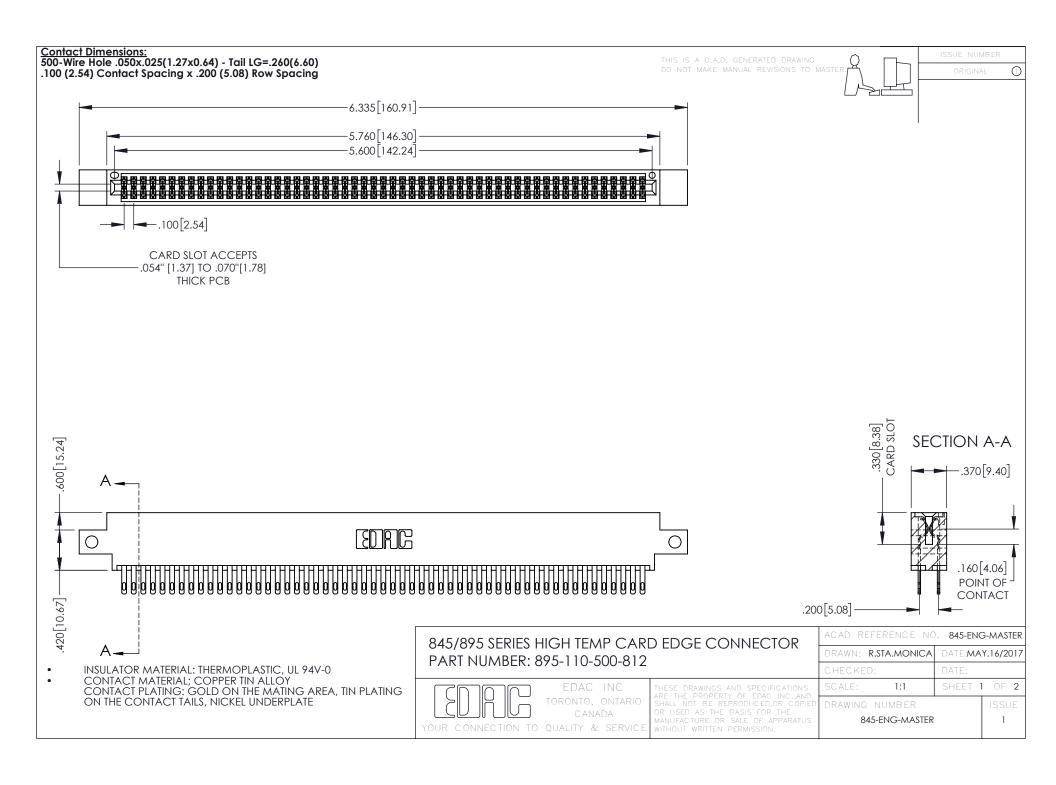

## 845/895 SERIES HIGH TEMP CARD EDGE CONNECTOR CONTACT CODE 555,556,558,559,560 DIMENSIONS

YOUR CONNECTION TO QUALITY & SERVICE

|   | ACAD REFERENCE NO. 845-ENG-MASTER |                  |
|---|-----------------------------------|------------------|
|   | DRAWN: R.STA.MONICA               | DATE:MAY.16/2017 |
|   | CHECKED:                          | DATE:            |
|   | SCALE: 1:1                        | SHEET 2 OF 2     |
| D | DRAWING NUMBER                    | ISSUE            |