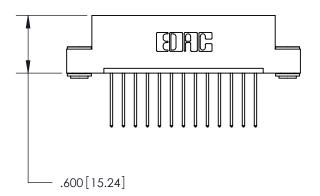

THIS IS A C.A.D. GENERATED DRAWING DO NOT MAKE MANUAL REVISIONS TO MASTER.

ISSUE NUMBER

.165[4.19]

.375 [9.54]

ORIGINAL

1

.060 [1.52] .125(3.18) to .210(5.33) **Outside Tails** .125(3.18) to .210(5.33) **Outside Tails** 