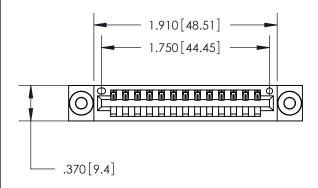

<u>Contact Dimensions:</u> 540-Wire Wrap .025 Sq. (0.64 Sq.) - Tail LG. =.560 (14.22) .125 (3.18) Contact Spacing x .250 (6.35) Row Spacing

THIS IS A C.A.D. GENERATED DRAWING DO NOT MAKE MANUAL REVISIONS TO MASTER.

ACAD REFERENCE NO. 846-ENG-MASTER DRAWN: DATE: APR. 22/09 J.LEE CHECKED: DATE: SCALE: 1:1 SHEET 1 OF 2 DRAWING NUMBER ISSUE 846-ENG-MASTER

| Card Slot Accepts<br>.054 [1.37] to .070 [1.78]<br>Thick P.C. Board |      |
|---------------------------------------------------------------------|------|
|                                                                     |      |
| .330 [8.38] Card Slot                                               |      |
| .160 [4.07] Point of Conta                                          | ct — |