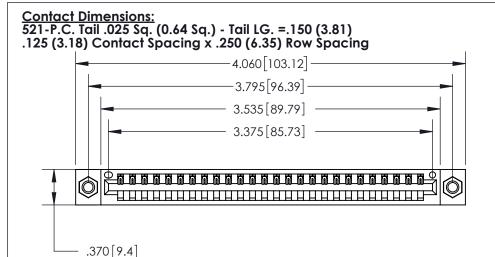

THIS IS A C.A.D. GENERATED DRAWING DO NOT MAKE MANUAL REVISIONS TO MASTER.

ISSUE NUMBER ORIGINAL

.054 [1.37] to .070 [1.78] Thick P.C. Board .330 [8.38] Card Slot .160 [4.07] Point of Contact -

Card Slot Accepts

INSULATOR MATERIAL: THERMOPLASTIC POLYESTER, UL 94V-0 CONTACT MATERIAL; COPPER, NICKEL, TIN ALLOY CA-725 CONTACT PLATING: GOLD ON THE MATING AREA, TIN-LEAD ON THE CONTACT TAILS, NICKEL UNDERPLATE

846/896 SERIES HIGH TEMP CARD EDGE CONNECTOR PART NUMBER: 896-026-521-607