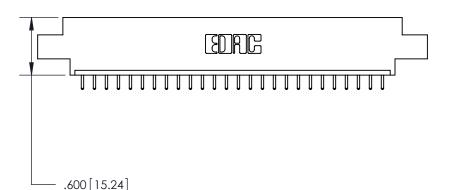

THIS IS A C.A.D. GENERATED DRAWING DO NOT MAKE MANUAL REVISIONS TO MASTER.

ISSUE NUMBER

.165[4.19]

.375 [9.54]

ORIGINAL

1

.060 [1.52] .125(3.18) to .210(5.33) **Outside Tails** .125(3.18) to .210(5.33) **Outside Tails** 