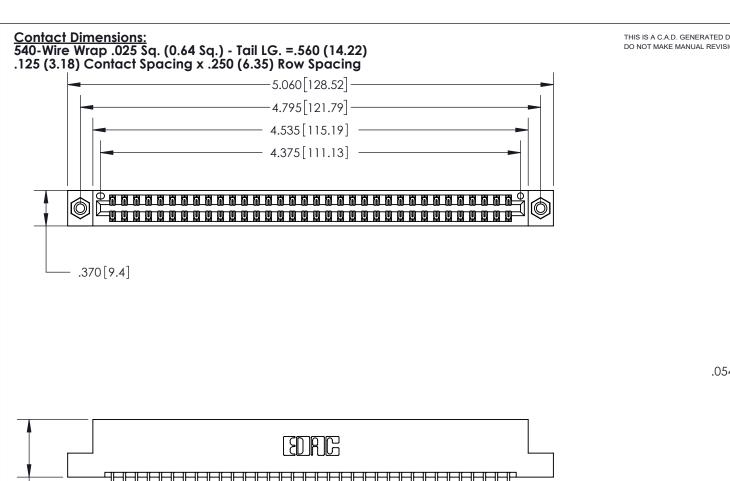

ACAD REFERENCE NO.

846/896 SERIES HIGH TEMP CARD EDGE CONNECTOR PART NUMBER: 896-068-540-208

YOUR CONNECTION TO QUALITY & SERVICE

**EDAC INC** TORONTO, ONTARIO CANADA

THESE DRAWINGS AND SPECIFICATIONS ARE THE PROPERTY OF EDAC INC.,AND SHALL NOT BE REPRODUCED, OR COPIED OR USED AS THE BASIS FOR THE MANUFACTURE OR SALE OF APPARATUS WITHOUT WRITTEN PERMISSION.