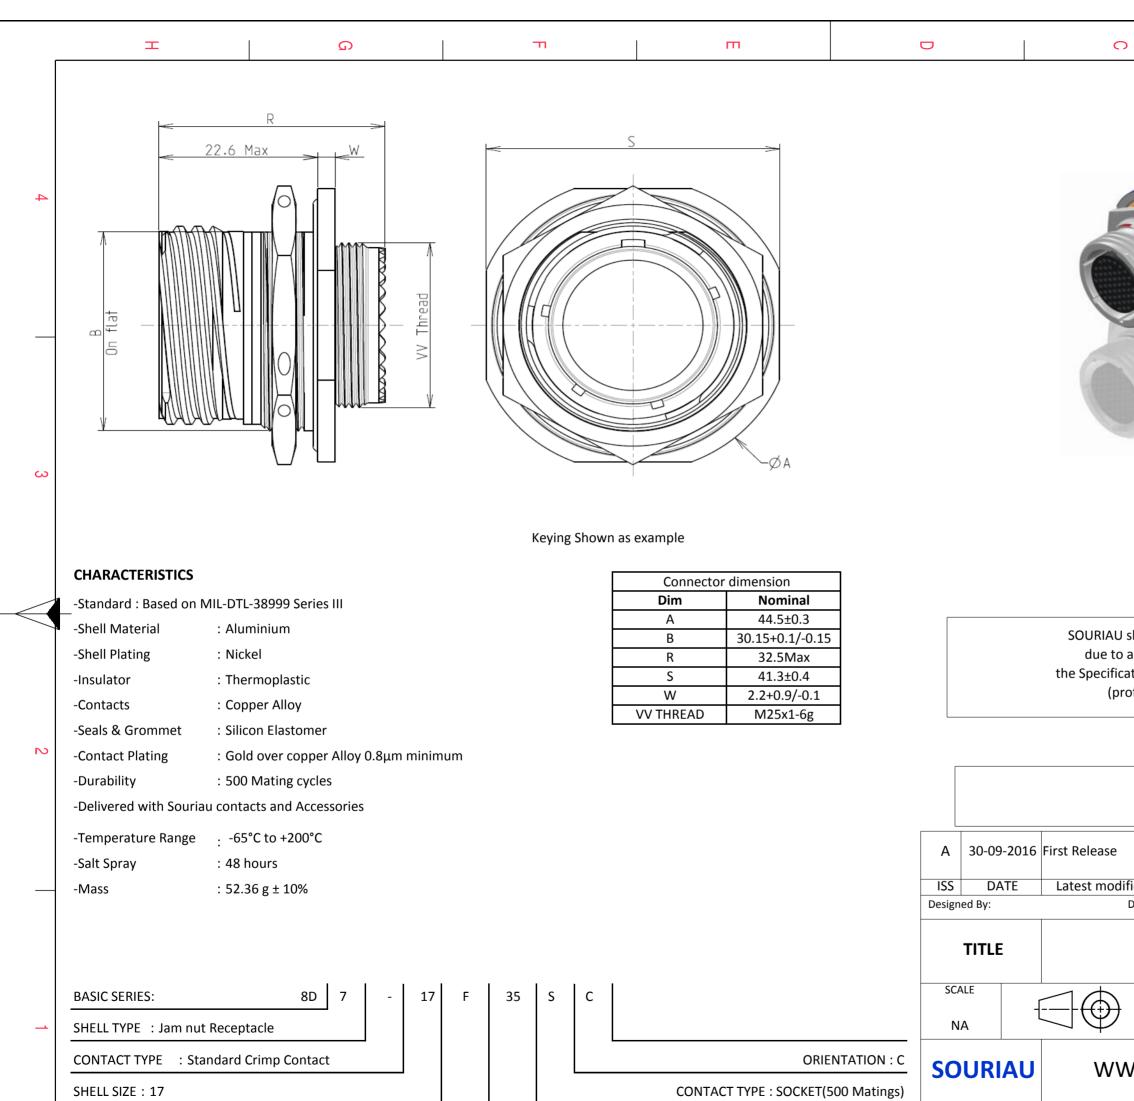

F

Н

G

PLATING : F = Nickel

D

FORMAT

Α3

CONTACT LAYOUT : 17-35

Е

(

| <b>)</b>                                                                                                                                                                                                                |                                    | Β            | A                                   |        |   |  |  |
|-------------------------------------------------------------------------------------------------------------------------------------------------------------------------------------------------------------------------|------------------------------------|--------------|-------------------------------------|--------|---|--|--|
|                                                                                                                                                                                                                         |                                    |              | I                                   |        |   |  |  |
|                                                                                                                                                                                                                         |                                    |              |                                     |        | 4 |  |  |
|                                                                                                                                                                                                                         |                                    |              |                                     |        |   |  |  |
| LAY                                                                                                                                                                                                                     | OUT SHOWN AS                       | EXAMPLE      |                                     |        | 3 |  |  |
| shall not be liable for any non-conformity or damage<br>a use of the Products which does not comply with<br>ations issued by either of the Parties or by a third party<br>ofessional recommendation, technical notice.) |                                    |              |                                     |        |   |  |  |
|                                                                                                                                                                                                                         | Cour                               |              | iction & Control List<br>Not Listed |        | 2 |  |  |
| PN: 8D717F35SC                                                                                                                                                                                                          |                                    |              |                                     |        |   |  |  |
| ficatio<br>Date:                                                                                                                                                                                                        | n - by                             |              | CUSTOMER DRAWING                    | MOD N° |   |  |  |
| Aluminium Receptacle 8D series                                                                                                                                                                                          |                                    |              |                                     |        |   |  |  |
|                                                                                                                                                                                                                         | General linear<br>Tolerances:<br>± | -            | NPRDS / PROJECT<br><b>859</b>       |        | 1 |  |  |
| VW.SOURIAU.COM       This document is the property of SOURIAU         it must not be reproduced or communicated without permission                                                                                      |                                    |              |                                     |        |   |  |  |
|                                                                                                                                                                                                                         |                                    | U DRG N°     |                                     | SHEET  |   |  |  |
|                                                                                                                                                                                                                         | 80/1/                              | F35SC-C<br>B | A                                   | 1/2    | ] |  |  |
|                                                                                                                                                                                                                         |                                    |              |                                     |        |   |  |  |