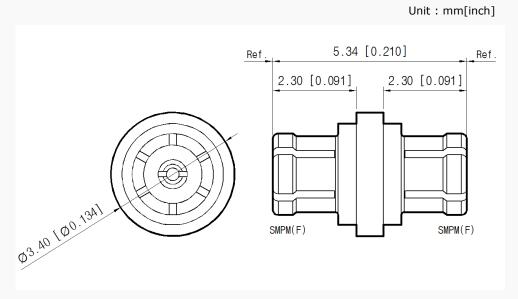

|
|------------|----------------------|----------------------------------------------------------|
| Electrical | Impedance(Ohm)       | 50                                                       |
|            | Operation Freq.(GHz) | DC to 67 GHz                                             |
|            | VSWR (Max)           | 1.2 : 1 @ 40 GHz<br>1.3 : 1 @ 50 GHz<br>1.5 : 1 @ 67 GHz |
| Material   | Dielectric           | Special dielectric                                       |
|            | Center Contact       | Beryllium copper with gold plated                        |
|            | Body                 | Beryllium copper with gold plated                        |

\* RoHS Compliant

# Precision Test Adapters

# SMPM(F) to SMPM(F): Bullet Type



### Drawing

Part No.: AD17F17FS1



#### Test Result

■ Frequency: 10 MHz to 67 GHz