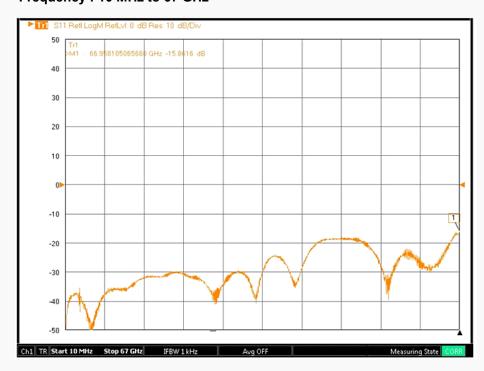

----------------------------------------------|
| Electrical | Impedance(Ohm)       | 50                                                       |
|            | Operation Freq.(GHz) | DC to 67 GHz                                             |
|            | VSWR (Max)           | 1.2 : 1 @ 40 GHz<br>1.3 : 1 @ 50 GHz<br>1.5 : 1 @ 67 GHz |
| Material   | Dielectric           | Special dielectric                                       |
|            | Center Contact       | Beryllium copper with gold plated                        |
|            | Body                 | Beryllium copper with gold plated                        |

\* RoHS Compliant

# Precision Test Adapters

# SMPM(F) to SMPM(F): Bullet Type



### Drawing

Part No.: AD17F17FS1



#### Test Result

■ Frequency: 10 MHz to 67 GHz