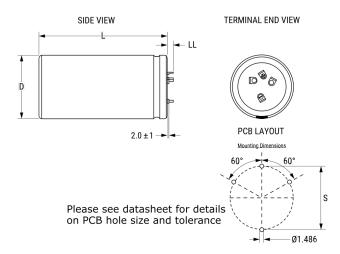

ALF70, Aluminum Electrolytic, 270 uF, 20%, 630 VDC, -40/+85°C

Click here for the 3D model.

| Dimensions |                    |
|------------|--------------------|
| D          | 35mm +1mm          |
| L          | 55mm +/-2mm        |
| S          | 22.5mm +/-0.1mm    |
| LL         | 5.5mm +/-1mm       |
| F          | 1.486mm +/-0.076mm |