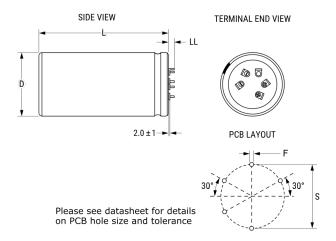

Click here for the 3D model.

| Dimensions | ,                  |
|------------|--------------------|
| D          | 40mm +1mm          |
| L          | 70mm +/-2mm        |
| S          | 25mm +/-0.1mm      |
| LL         | 5.5mm +/-1mm       |
| F          | 1.486mm +/-0.076mm |

| Packaging Specifications |      |  |
|--------------------------|------|--|
| Sleeving                 | Yes  |  |
| Packaging                | Bulk |  |

| General Information |                                      |
|---------------------|--------------------------------------|
| Series              | ALF70                                |
| Dielectric          | Aluminum Electrolytic                |
| Style               | Press-Fit                            |
| Description         | Press-Fit, Aluminum Electrolytic     |
| RoHS                | Yes                                  |
| Lead                | 5 Pin Press-Fit                      |
| AEC-Q200            | No                                   |
| Halogen Free        | Yes                                  |
| Component Weight    | 145 g                                |
| Notes               | Dimensions D And L Include Sleeving. |
| Shelf Life          | 156 Weeks                            |