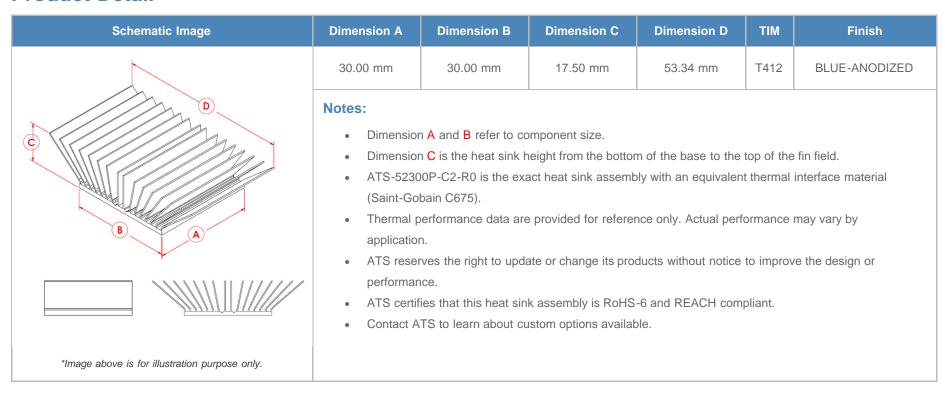

**

| AIR VELOCITY       |               | @200 LFM<br>1.0 M/S | @300 LFM<br>1.5 M/S | @400 LFM<br>2.0 M/S | @500 LFM<br>2.5 M/S | @600 LFM<br>3.0 M/S | @700 LFM<br>3.5 M/S | @800 LFM<br>4.0 M/S |
|--------------------|---------------|---------------------|---------------------|---------------------|---------------------|---------------------|---------------------|---------------------|
| THERMAL RESISTANCE | Unducted Flow | 3.4 °C/W            | 2.8 °C/W            | 2.4 °C/W            | 2.2 °C/W            | 2 °C/W              | 1.9 °C/W            | 1.7 °C/W            |
|                    | Ducted Flow   | 2.7                 | N/A                 | N/A                 | N/A                 | N/A                 | N/A                 | N/A                 |

## **Product Detail**