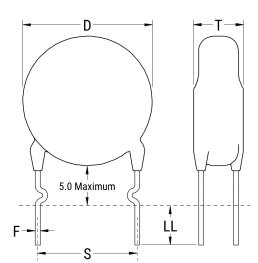

Click here for the 3D model.

| Dimensions |                 |
|------------|-----------------|
| D          | 8mm MAX         |
| Т          | 5mm MAX         |
| S          | 12.5mm NOM      |
| LL         | 30mm -3mm       |
| F          | 0.8mm +/-0.05mm |
| Α          | 6mm +/-1.5mm    |
| V          | 2.1mm +/-0.5mm  |