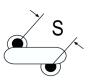

## Obsolete

ERP610 SFTY X1-760 Y1-500, Ceramic, 470 pF, 20%, 760 VAC (X1), 500 VAC (Y1), Y5U, Lead Spacing = 12.5 mm

The measurement position of Lead Spacing (S) and Width (V) is critical in straight lead capacitors.

Click here for the 3D model.

| Dimensions |                 |
|------------|-----------------|
| D          | 8mm MAX         |
| Т          | 5mm MAX         |
| S          | 12.5mm NOM      |
| LL         | 30mm -3mm       |
| F          | 0.8mm +/-0.05mm |
| Α          | 6mm +/-1.5mm    |
| V          | 2.1mm +/-0.5mm  |