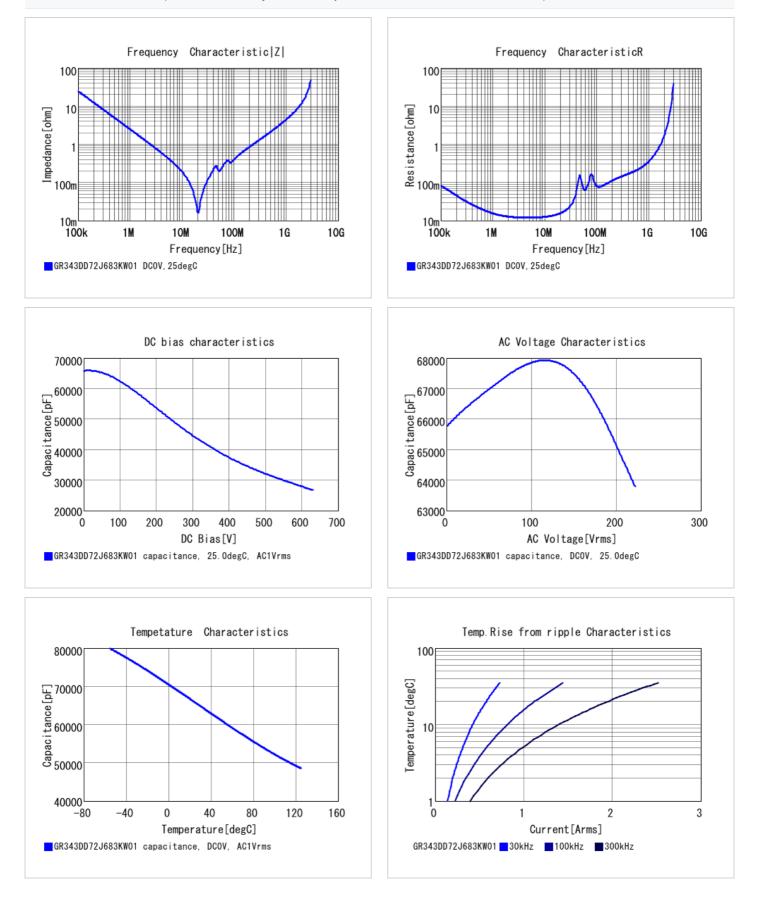

## Specifications

| Capacitance                                      | 68000pF ±10% |
|--------------------------------------------------|--------------|
| Rated voltage                                    | 630Vdc       |
| Temperature characteristics (complied standard)  | X7T(EIA)     |
| Capacitance change rate                          | +22.0/-33.0% |
| Temperature range of temperature characteristics | -55 to 125°C |
| Operating temperature range                      | -55 to 125°C |