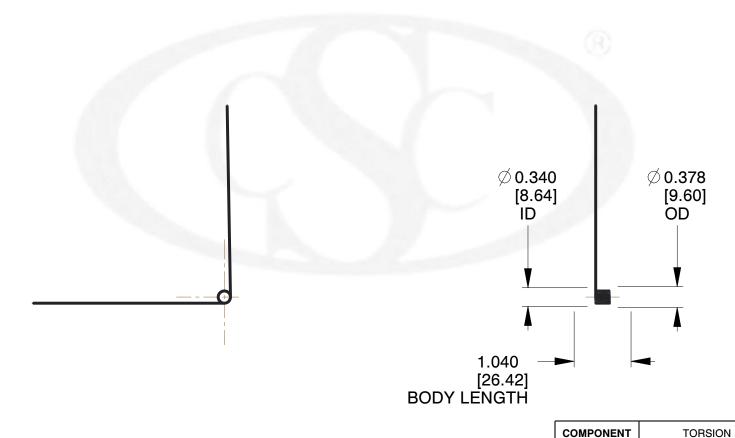

## **NOTES:**

1. Material: Stainless Steel

2. Finish: Zinc - Z

3. Sugg. Max. Deflection: 1891.000 Deg 4. Sugg. Max. Torque: 0.150 (in-lbs)

5. Total Coils: 8.000

6. Sugg. Mandrel Diameter: 0.280 (in)

7. All Drawing Dimensions are in Inches [mm]

0.720

SCALE

TO-1114

**TORSION SPRINGS** 

UNIT

**TORSION SPRINGS** 

INCH [mm]

SHEET