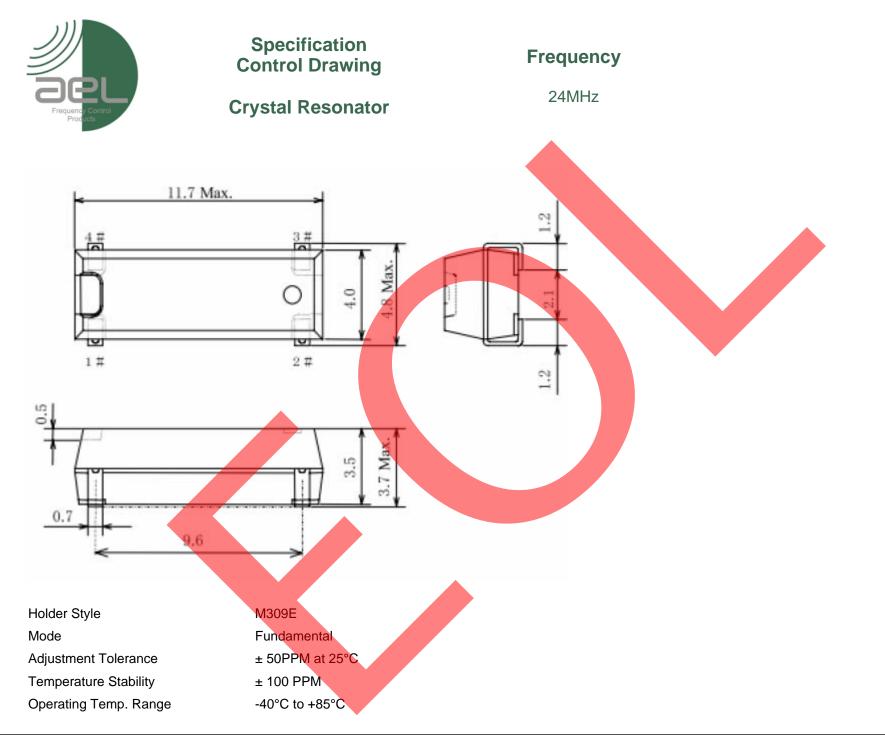

Form #7020 | Rev. G | Effective: 02/22/2021 |

Page **1** of **1** 

| Load Capacitance<br>ESR<br>Static Capacitance (<br>Ageing<br>Marking<br>Frequency | 30 pF<br>50 Ohms Max Ohm<br>Unspecified pF<br>+/-5ppm 1st Year Max<br>Mark Std<br>24.000000 |           |   |  |
|-----------------------------------------------------------------------------------|---------------------------------------------------------------------------------------------|-----------|---|--|
| Amdt. Date                                                                        | Change Note                                                                                 | AEL Co    |   |  |
| 01/06/2015                                                                        | M309E                                                                                       | X24M0000  |   |  |
|                                                                                   | Package changed to M309E                                                                    | Issue Ref | В |  |
|                                                                                   |                                                                                             |           |   |  |