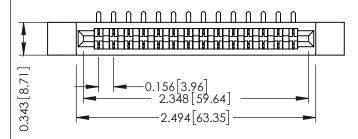

ISSUE NUMBER ORIGINAL

.128 (3.25) Dia. Side Mounting Holes 90 Degree Bend (Code 421 Contacts) .156 [3.96] Contact Spacing x .200 [5.08] Row Spacing