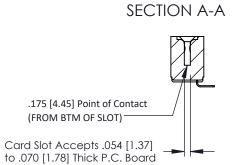

ISSUE NUMBER ORIGINAL

.128 (3.25) Dia. Side Mounting Holes 90 Degree Bend (Code 421 Contacts) .156 [3.96] Contact Spacing x .200 [5.08] Row Spacing