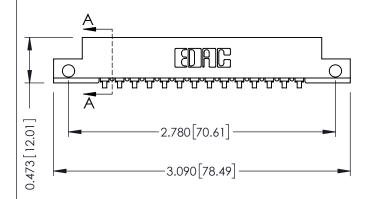

ISSUE NUMBER ORIGINAL

.128 (3.25) Dia. Side Mounting Holes 90 Degree Bend (Code 421 Contacts) .156 [3.96] Contact Spacing x .200 [5.08] Row Spacing