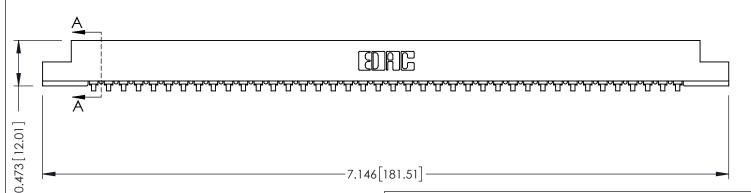

ORIGINAL

**SECTION A-A** 

.175 [4.45] Point of Contact (FROM BTM OF SLOT) Card Slot Accepts .054 [1.37]

to .070 [1.78] Thick P.C. Board

**See Accompanying Pages for:** 

- **Contact Bend Details**
- **Mounting Options**