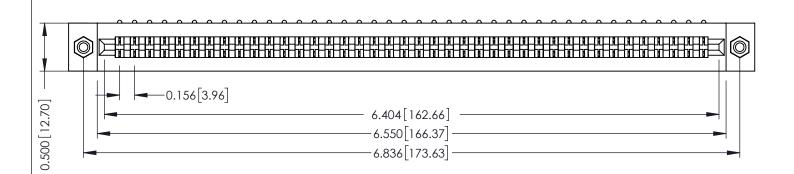

307 / 357 Card Edge Connector Part Number: 307-040-453-108

YOUR CONNECTION TO QUALITY & SERVICE

**EDAC INC** TORONTO, ONTARIO CANADA

THESE DRAWINGS AND SPECIFICATIONS ARE THE PROPERTY OF EDAC INC., AND SHALL NOT BE REPRODUCED, OR COPIED OR USED AS THE BASIS FOR THE MANUFACTURE OR SALE OF APPARATUS WITHOUT WRITTEN PERMISSION.