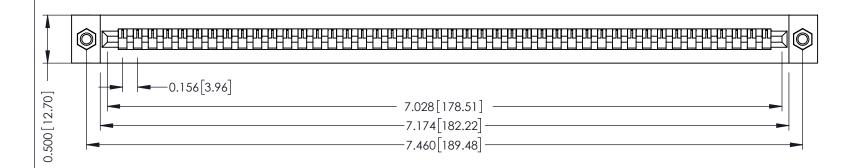

**Mounting Option** M3-0.5 Metric Threaded Inserts **Contact Detail** 

PC Tail .023x.013(0.58x0.33) - Tail LG=.213(5.41) .156 [3.96] Contact Spacing x .200 [5.08] Row Spacing

THIS IS A C.A.D. GENERATED DRAWING DO NOT MAKE MANUAL REVISIONS TO MASTER.