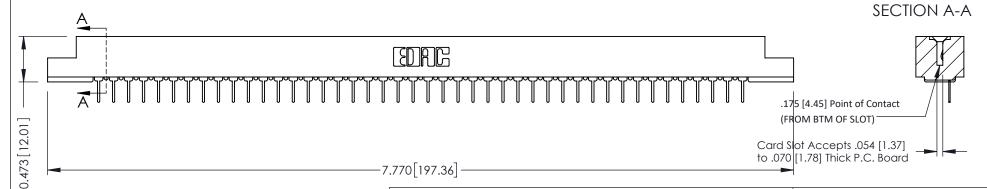

**Mounting Option** M3-0.5 Metric Threaded Inserts **Contact Detail** 

PC Tail .023x.013(0.58x0.33) - Tail LG=.213(5.41) .156 [3.96] Contact Spacing x .200 [5.08] Row Spacing

THIS IS A C.A.D. GENERATED DRAWING DO NOT MAKE MANUAL REVISIONS TO MASTER.