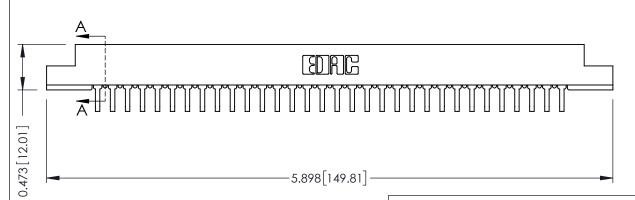

## SECTION A-A

**See Accompanying Pages for:** 

- **Contact Bend Details**
- **Mounting Options**

| 307 / 357 Card Edge Connector |
|-------------------------------|
| Part Number: 307-064-459-208  |

YOUR CONNECTION TO QUALITY & SERVICE