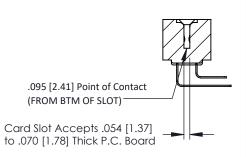

**Mounting Option** #4-40 Unified Threaded Inserts **Contact Detail** 

90 Degree Bend (Code 422 and 440 Contacts)

.156 [3.96] Contact Spacing x .200 [5.08] Row Spacing