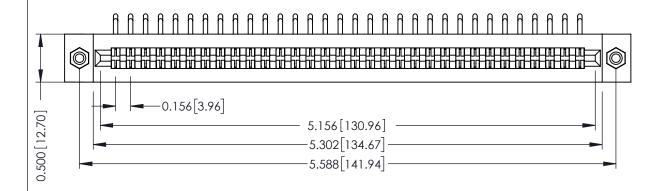

**Mounting Option** #4-40 Unified Threaded Inserts **Contact Detail** 

90 Degree Bend (Code 422 and 440 Contacts)

.156 [3.96] Contact Spacing x .200 [5.08] Row Spacing

## SECTION A-A

**See Accompanying Pages for:** 

- **Contact Bend Details**
- **Mounting Options**

| 307 / 357 Card Edge Connector |
|-------------------------------|
| Part Number: 307-064-459-208  |

YOUR CONNECTION TO QUALITY & SERVICE

| ACAD REFERENCE NO. 307 ENG MASTER |                  |
|-----------------------------------|------------------|
| DRAWN: J.LEE                      | DATE: AUG. 11/09 |
| CHECKED:                          | DATE:            |
| SCALE: NTS                        | SHEET 1 OF 3     |
| DRAWING NUMBER                    | ISSUE            |
| 307 Assembly                      | 1                |