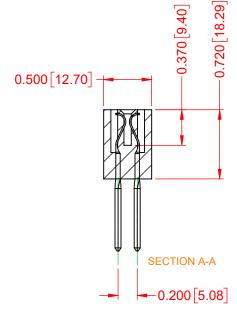

## NOTES:

**INSULATOR MATERIAL - POLYPHENYLENE SULPHIDE, UL 94V-0 CONTACT MATERIAL - PHOSPHOR BRONZE ALLOY** CONTACT PLATING - GOLD OVER NICKEL UNDERPLATE MOUNTING OPTION - 04-.156 (3.96) Dia. Mounting Holes CONTACT TYPE - 542-Wire Wrap .045 Sq.(1.14 Sq.) - Tail LG=.750(19.05) TOLERANCE UNLESS OTHERWISE SPECIFIED .XX ±.01 .XXX ±.005 .XXXX ±.0005

THIS IS A C.A.D. GENERATED DRAWING DO NOT MAKE MANUAL REVISIONS TO MASTER.

**ISSUE NUMBER** 

(1)

COMPLIANT

|                                                                                                   | 317 SERIES CARD EDGE CONNECTOR         |                                                                                                                                                                                                                | ACAD REFERENCE NO.: 317 Assembly |                  |        |
|---------------------------------------------------------------------------------------------------|----------------------------------------|----------------------------------------------------------------------------------------------------------------------------------------------------------------------------------------------------------------|----------------------------------|------------------|--------|
|                                                                                                   |                                        |                                                                                                                                                                                                                | DRAWN: C.B                       | DATE: February 5 | , 2020 |
|                                                                                                   |                                        | CHECKED:                                                                                                                                                                                                       | DATE:                            |                  |        |
| THIS SERIES FULLY CONFORMS TO<br>THE EUROPEAN UNION DIRECTIVES<br>2011/65/EU FOR RoHS COMPLIANCY. | EDAC INC<br>TORONTO, ONTARIO<br>CANADA | THESE DRAWINGS AND SPECIFICATIONS<br>ARE THE PROPERTY OF EDAC INC.,AND<br>SHALL NOT BE REPRODUCED,OR COPIED<br>OR USED AS THE BASIS FOR THE<br>MANUFACTURE OR SALE OF APPARATUS<br>WITHOUT WRITTEN PERMISSION. | SCALE: 1:1                       | SHEET 1 OF       | 1      |
|                                                                                                   |                                        |                                                                                                                                                                                                                | DRAWING NUMBER: 317-066-542-804  |                  | ISSUE  |
|                                                                                                   |                                        |                                                                                                                                                                                                                | PART NUMBER: 317-066-            | 542-804          | 1      |