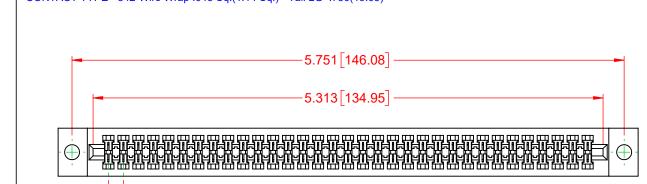

## NOTES:

**INSULATOR MATERIAL - POLYPHENYLENE SULPHIDE, UL 94V-0 CONTACT MATERIAL - PHOSPHOR BRONZE ALLOY** CONTACT PLATING - GOLD OVER NICKEL UNDERPLATE MOUNTING OPTION - 04-.156 (3.96) Dia. Mounting Holes CONTACT TYPE - 542-Wire Wrap .045 Sq.(1.14 Sq.) - Tail LG=.750(19.05) TOLERANCE UNLESS OTHERWISE SPECIFIED .XX ±.01 .XXX ±.005 .XXXX ±.0005

THIS IS A C.A.D. GENERATED DRAWING DO NOT MAKE MANUAL REVISIONS TO MASTER.

**ISSUE NUMBER** 

(1)

COMPLIANT

|                                                                                                   | 317 SERIES CARD EDGE CONNECTOR         |                                                                                                                                                                                                                | ACAD REFERENCE NO.: 317 Assembly |                  |        |
|---------------------------------------------------------------------------------------------------|----------------------------------------|----------------------------------------------------------------------------------------------------------------------------------------------------------------------------------------------------------------|----------------------------------|------------------|--------|
|                                                                                                   |                                        |                                                                                                                                                                                                                | DRAWN: C.B                       | DATE: February 5 | , 2020 |
|                                                                                                   |                                        | CHECKED:                                                                                                                                                                                                       | DATE:                            |                  |        |
| THIS SERIES FULLY CONFORMS TO<br>THE EUROPEAN UNION DIRECTIVES<br>2011/65/EU FOR RoHS COMPLIANCY. | EDAC INC<br>TORONTO, ONTARIO<br>CANADA | THESE DRAWINGS AND SPECIFICATIONS<br>ARE THE PROPERTY OF EDAC INC.,AND<br>SHALL NOT BE REPRODUCED,OR COPIED<br>OR USED AS THE BASIS FOR THE<br>MANUFACTURE OR SALE OF APPARATUS<br>WITHOUT WRITTEN PERMISSION. | SCALE: 1:1                       | SHEET 1 OF       | 1      |
|                                                                                                   |                                        |                                                                                                                                                                                                                | DRAWING NUMBER: 317-066-542-804  |                  | ISSUE  |
|                                                                                                   |                                        |                                                                                                                                                                                                                | PART NUMBER: 317-066-            | 542-804          | 1      |