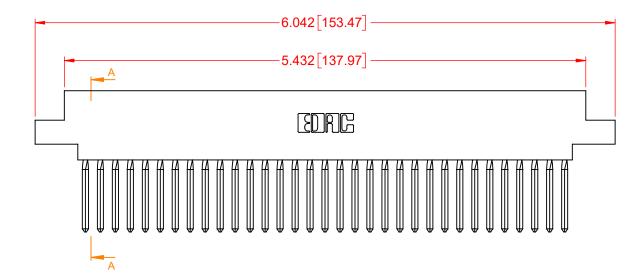

## NOTES:

**INSULATOR MATERIAL - POLYPHENYLENE SULPHIDE, UL 94V-0 CONTACT MATERIAL - PHOSPHOR BRONZE ALLOY** CONTACT PLATING - GOLD OVER NICKEL UNDERPLATE MOUNTING OPTION - 04-.156 (3.96) Dia. Mounting Holes CONTACT TYPE - 542-Wire Wrap .045 Sq.(1.14 Sq.) - Tail LG=.750(19.05) TOLERANCE UNLESS OTHERWISE SPECIFIED .XX ±.01 .XXX ±.005 .XXXX ±.0005

THIS IS A C.A.D. GENERATED DRAWING DO NOT MAKE MANUAL REVISIONS TO MASTER.

**ISSUE NUMBER** 

(1)

COMPLIANT

|                                                                                                   | 317 SERIES CARD EDGE CONNECTOR         |                                                                                                                                                                                                                | ACAD REFERENCE NO.: 317 Assembly |                  |        |
|---------------------------------------------------------------------------------------------------|----------------------------------------|----------------------------------------------------------------------------------------------------------------------------------------------------------------------------------------------------------------|----------------------------------|------------------|--------|
|                                                                                                   |                                        |                                                                                                                                                                                                                | DRAWN: C.B                       | DATE: February 5 | , 2020 |
|                                                                                                   |                                        | CHECKED:                                                                                                                                                                                                       | DATE:                            |                  |        |
| THIS SERIES FULLY CONFORMS TO<br>THE EUROPEAN UNION DIRECTIVES<br>2011/65/EU FOR RoHS COMPLIANCY. | EDAC INC<br>TORONTO, ONTARIO<br>CANADA | THESE DRAWINGS AND SPECIFICATIONS<br>ARE THE PROPERTY OF EDAC INC.,AND<br>SHALL NOT BE REPRODUCED,OR COPIED<br>OR USED AS THE BASIS FOR THE<br>MANUFACTURE OR SALE OF APPARATUS<br>WITHOUT WRITTEN PERMISSION. | SCALE: 1:1                       | SHEET 1 OF       | 1      |
|                                                                                                   |                                        |                                                                                                                                                                                                                | DRAWING NUMBER: 317-066-542-804  |                  | ISSUE  |
|                                                                                                   |                                        |                                                                                                                                                                                                                | PART NUMBER: 317-066-            | 542-804          | 1      |