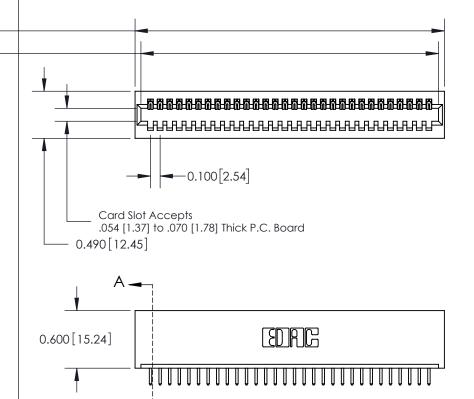

**Mounting Option** 01-No Mounting Lugs **Contact Detail** 

520-P.C. Tail .025 Sq.(0.64 Sq.) - Tail LG=.175(4.45) .100 [2.54] Contact Spacing x .300 [7.62] Row Spacing

0.600[15.24] SECTION A-A

See Accompanying Page for: **Mounting Options** 

325 Card Edge Connector Part Number: 325-030-520-101

YOUR CONNECTION TO QUALITY & SERVICE

325 ENG MASTER J.LEE DATE: OCT. 06/09 SHEET 1 OF 2 NTS 325 Assembly

THIS IS A C.A.D. GENERATED DRAWING
DO NOT MAKE MANUAL REVISIONS TO MASTER.