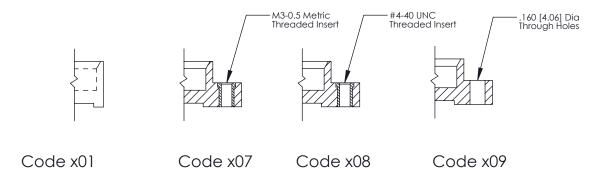

THIS IS A C.A.D. GENERATED DRAWING
DO NOT MAKE MANUAL REVISIONS TO MASTER.

ISSUE NUMBER

ORIGINAL

1

| 325 Card Edge Connector  Mounting Options |                                                                                                                                    |          | ACAD REFERENCE NO. 325 ENG MASTER |         |           |  |
|-------------------------------------------|------------------------------------------------------------------------------------------------------------------------------------|----------|-----------------------------------|---------|-----------|--|
|                                           |                                                                                                                                    |          | J.LEE                             | DATE: O | CT. 06/09 |  |
| Mourning Ophons                           |                                                                                                                                    | CHECKED: |                                   | DATE:   |           |  |
| EDAC INC                                  | ARE THE PROPERTY OF EDAC INC. AND SHALL NOT BE REPRODUCED, OR COPIED OR USED AS THE BASIS FOR THE MANUFACTURE OR SALE OF APPARATUS | SCALE:   | NTS                               | SHEET : | 2 OF 2    |  |
| I   ZII   III                             |                                                                                                                                    | DRAWING  | NUMBER                            |         | ISSUE     |  |
| YOUR CONNECTION TO QUALITY & SERVICE      |                                                                                                                                    | 3        | 25 Assembly                       |         | 1         |  |